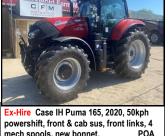

### www.cotswoldfarm.co.uk

**SALES CONTACTS** 

August 2020 

| Au                 | Just 2020 George Pople - 07/11 402091 Spencer Gibson - 07912 0325.                                                                                                                                                                                                                                                                                                                                                                                                                                                                                                                                                                                                                                                                                                                                                                                                                                                                                                                                                                                                                                                                                                                                                                                                                                                                                                                                                                                                                                                                                                                                                                                                                                                                                                                                                                                                                                                                                                                                                                                                                                                                  | <i>J</i> 2 <b>Gu</b> | riculic               | 0/31       | 2 032337 |
|--------------------|-------------------------------------------------------------------------------------------------------------------------------------------------------------------------------------------------------------------------------------------------------------------------------------------------------------------------------------------------------------------------------------------------------------------------------------------------------------------------------------------------------------------------------------------------------------------------------------------------------------------------------------------------------------------------------------------------------------------------------------------------------------------------------------------------------------------------------------------------------------------------------------------------------------------------------------------------------------------------------------------------------------------------------------------------------------------------------------------------------------------------------------------------------------------------------------------------------------------------------------------------------------------------------------------------------------------------------------------------------------------------------------------------------------------------------------------------------------------------------------------------------------------------------------------------------------------------------------------------------------------------------------------------------------------------------------------------------------------------------------------------------------------------------------------------------------------------------------------------------------------------------------------------------------------------------------------------------------------------------------------------------------------------------------------------------------------------------------------------------------------------------------|----------------------|-----------------------|------------|----------|
| COMBINES           |                                                                                                                                                                                                                                                                                                                                                                                                                                                                                                                                                                                                                                                                                                                                                                                                                                                                                                                                                                                                                                                                                                                                                                                                                                                                                                                                                                                                                                                                                                                                                                                                                                                                                                                                                                                                                                                                                                                                                                                                                                                                                                                                     |                      |                       |            |          |
| MAKE               | MODEL                                                                                                                                                                                                                                                                                                                                                                                                                                                                                                                                                                                                                                                                                                                                                                                                                                                                                                                                                                                                                                                                                                                                                                                                                                                                                                                                                                                                                                                                                                                                                                                                                                                                                                                                                                                                                                                                                                                                                                                                                                                                                                                               |                      |                       |            | PRICE    |
| NH                 | Used CR 9080, 2012, Intelliview screen, 30ft header with hydraulic side knives, 2,131 engine hrs, 1,8                                                                                                                                                                                                                                                                                                                                                                                                                                                                                                                                                                                                                                                                                                                                                                                                                                                                                                                                                                                                                                                                                                                                                                                                                                                                                                                                                                                                                                                                                                                                                                                                                                                                                                                                                                                                                                                                                                                                                                                                                               | 29 rotor             | hrs.                  |            | £110,000 |
| NEW TRACTOR        |                                                                                                                                                                                                                                                                                                                                                                                                                                                                                                                                                                                                                                                                                                                                                                                                                                                                                                                                                                                                                                                                                                                                                                                                                                                                                                                                                                                                                                                                                                                                                                                                                                                                                                                                                                                                                                                                                                                                                                                                                                                                                                                                     |                      |                       |            |          |
| MAKE               | MODEL                                                                                                                                                                                                                                                                                                                                                                                                                                                                                                                                                                                                                                                                                                                                                                                                                                                                                                                                                                                                                                                                                                                                                                                                                                                                                                                                                                                                                                                                                                                                                                                                                                                                                                                                                                                                                                                                                                                                                                                                                                                                                                                               |                      |                       |            | HP       |
| Case IH            | <b>New</b> Farmall 55C, 2wd, 12 x 12 gearbox with power shuttle, 1 mech spool valve, pick up hitch, air co                                                                                                                                                                                                                                                                                                                                                                                                                                                                                                                                                                                                                                                                                                                                                                                                                                                                                                                                                                                                                                                                                                                                                                                                                                                                                                                                                                                                                                                                                                                                                                                                                                                                                                                                                                                                                                                                                                                                                                                                                          | n                    |                       |            | 55       |
| Case IH            | <b>New</b> Maxxum 115, 40kph ECO semi-powershift, front and cab sus, 3 mech spools, 3 speed PTO, LED                                                                                                                                                                                                                                                                                                                                                                                                                                                                                                                                                                                                                                                                                                                                                                                                                                                                                                                                                                                                                                                                                                                                                                                                                                                                                                                                                                                                                                                                                                                                                                                                                                                                                                                                                                                                                                                                                                                                                                                                                                |                      |                       |            | 115+     |
|                    | EX HIRE TRACTORS                                                                                                                                                                                                                                                                                                                                                                                                                                                                                                                                                                                                                                                                                                                                                                                                                                                                                                                                                                                                                                                                                                                                                                                                                                                                                                                                                                                                                                                                                                                                                                                                                                                                                                                                                                                                                                                                                                                                                                                                                                                                                                                    | iigi ico.            |                       |            | 1131     |
| MAKE               | MODEL                                                                                                                                                                                                                                                                                                                                                                                                                                                                                                                                                                                                                                                                                                                                                                                                                                                                                                                                                                                                                                                                                                                                                                                                                                                                                                                                                                                                                                                                                                                                                                                                                                                                                                                                                                                                                                                                                                                                                                                                                                                                                                                               | YEAR                 | HP                    | HOURS      | PRICE    |
| Case IH            | <b>Ex Demo</b> Maxxum 145, 50kph semi-powershift, front and cab sus, front links, 4 mech spools.                                                                                                                                                                                                                                                                                                                                                                                                                                                                                                                                                                                                                                                                                                                                                                                                                                                                                                                                                                                                                                                                                                                                                                                                                                                                                                                                                                                                                                                                                                                                                                                                                                                                                                                                                                                                                                                                                                                                                                                                                                    | 20                   | 145+                  | TBC        | POA      |
| Case IH            | <b>Ex Hire</b> Puma 165, 50kph powershift, front & cab sus, front links, 4 mech spools.                                                                                                                                                                                                                                                                                                                                                                                                                                                                                                                                                                                                                                                                                                                                                                                                                                                                                                                                                                                                                                                                                                                                                                                                                                                                                                                                                                                                                                                                                                                                                                                                                                                                                                                                                                                                                                                                                                                                                                                                                                             | 20                   | 165+                  | TBC        | POA      |
|                    |                                                                                                                                                                                                                                                                                                                                                                                                                                                                                                                                                                                                                                                                                                                                                                                                                                                                                                                                                                                                                                                                                                                                                                                                                                                                                                                                                                                                                                                                                                                                                                                                                                                                                                                                                                                                                                                                                                                                                                                                                                                                                                                                     |                      |                       |            |          |
| Case IH            | Ex Hire Puma 165 CVX, 50kph, front & cab sus, front links, 4 elec spools, HMC 2, Accuguide ready.                                                                                                                                                                                                                                                                                                                                                                                                                                                                                                                                                                                                                                                                                                                                                                                                                                                                                                                                                                                                                                                                                                                                                                                                                                                                                                                                                                                                                                                                                                                                                                                                                                                                                                                                                                                                                                                                                                                                                                                                                                   | 20                   | 165+                  | TBC        | POA      |
| Case IH            | Ex Demo Puma 175 CVX, 50kph, front & cab sus, front links & PTO, 4 elec spools, new bonnet.                                                                                                                                                                                                                                                                                                                                                                                                                                                                                                                                                                                                                                                                                                                                                                                                                                                                                                                                                                                                                                                                                                                                                                                                                                                                                                                                                                                                                                                                                                                                                                                                                                                                                                                                                                                                                                                                                                                                                                                                                                         | 20                   | 175+                  | TBC        | POA      |
| Case IH            | Ex Hire Puma 200 CVX, 50kph, front & cab sus, front links, 4 elec spools, HMC 2, AccuGuide ready.                                                                                                                                                                                                                                                                                                                                                                                                                                                                                                                                                                                                                                                                                                                                                                                                                                                                                                                                                                                                                                                                                                                                                                                                                                                                                                                                                                                                                                                                                                                                                                                                                                                                                                                                                                                                                                                                                                                                                                                                                                   | 18                   | 200+                  | 725        | £93,500  |
| Case IH            | <b>Ex Hire</b> Puma 200 CVX, 50kph, front & cab sus, front links, 4 elec spools, HMC 2, AccuGuide ready.                                                                                                                                                                                                                                                                                                                                                                                                                                                                                                                                                                                                                                                                                                                                                                                                                                                                                                                                                                                                                                                                                                                                                                                                                                                                                                                                                                                                                                                                                                                                                                                                                                                                                                                                                                                                                                                                                                                                                                                                                            | 19                   | 200+                  | 587        | £99,950  |
| USED TRACTORS      |                                                                                                                                                                                                                                                                                                                                                                                                                                                                                                                                                                                                                                                                                                                                                                                                                                                                                                                                                                                                                                                                                                                                                                                                                                                                                                                                                                                                                                                                                                                                                                                                                                                                                                                                                                                                                                                                                                                                                                                                                                                                                                                                     |                      |                       |            |          |
| MAKE               | MODEL                                                                                                                                                                                                                                                                                                                                                                                                                                                                                                                                                                                                                                                                                                                                                                                                                                                                                                                                                                                                                                                                                                                                                                                                                                                                                                                                                                                                                                                                                                                                                                                                                                                                                                                                                                                                                                                                                                                                                                                                                                                                                                                               | YEAR                 | HP                    | HOURS      | PRICE    |
| Case IH            | <b>Used</b> Farmall 95C HD, 40kph 24x24 gearbox with powershuttle, 3 mech spools, air con.                                                                                                                                                                                                                                                                                                                                                                                                                                                                                                                                                                                                                                                                                                                                                                                                                                                                                                                                                                                                                                                                                                                                                                                                                                                                                                                                                                                                                                                                                                                                                                                                                                                                                                                                                                                                                                                                                                                                                                                                                                          | 18                   | 99                    | 1150       | POA      |
| Case IH            | <b>Used</b> MXU 135 Pro Multicontroller, 40kph, front & cab sus, 3 elec spools, air seat, air con.                                                                                                                                                                                                                                                                                                                                                                                                                                                                                                                                                                                                                                                                                                                                                                                                                                                                                                                                                                                                                                                                                                                                                                                                                                                                                                                                                                                                                                                                                                                                                                                                                                                                                                                                                                                                                                                                                                                                                                                                                                  | 07                   | 135                   | 6585       | POA      |
| Case IH            | <b>Used</b> MXM 155, 40kph, front & cab sus, front links & PTO, 4 mech spools, air seat, air con.                                                                                                                                                                                                                                                                                                                                                                                                                                                                                                                                                                                                                                                                                                                                                                                                                                                                                                                                                                                                                                                                                                                                                                                                                                                                                                                                                                                                                                                                                                                                                                                                                                                                                                                                                                                                                                                                                                                                                                                                                                   | 05                   | 155                   | 4840       | POA      |
| Case IH            | <b>Used</b> Puma 145, 50kph full powershift, front & cab sus, front links, 4 elec spools, good tyres.                                                                                                                                                                                                                                                                                                                                                                                                                                                                                                                                                                                                                                                                                                                                                                                                                                                                                                                                                                                                                                                                                                                                                                                                                                                                                                                                                                                                                                                                                                                                                                                                                                                                                                                                                                                                                                                                                                                                                                                                                               | 13                   | 145+                  | 5800       | POA      |
| Case IH            | Used Puma 160 CVX, 50kph, front & cab sus, front links, 4 elec spools, power beyond.                                                                                                                                                                                                                                                                                                                                                                                                                                                                                                                                                                                                                                                                                                                                                                                                                                                                                                                                                                                                                                                                                                                                                                                                                                                                                                                                                                                                                                                                                                                                                                                                                                                                                                                                                                                                                                                                                                                                                                                                                                                | 13                   | 160+                  | 3710       | £42,000  |
| Case IH            | Used Puma 160 CVX, 50kph, front & cab sus, front links, 4 elec spools.                                                                                                                                                                                                                                                                                                                                                                                                                                                                                                                                                                                                                                                                                                                                                                                                                                                                                                                                                                                                                                                                                                                                                                                                                                                                                                                                                                                                                                                                                                                                                                                                                                                                                                                                                                                                                                                                                                                                                                                                                                                              | 14                   | 160+                  | 3755       | £43,000  |
| JCB                | <b>Used</b> Fastrac 4220, 60kph, CVT transmission, fully active suspension, front links, 4 elec spools.                                                                                                                                                                                                                                                                                                                                                                                                                                                                                                                                                                                                                                                                                                                                                                                                                                                                                                                                                                                                                                                                                                                                                                                                                                                                                                                                                                                                                                                                                                                                                                                                                                                                                                                                                                                                                                                                                                                                                                                                                             | 17                   | 235                   | 4270       | £79,950  |
|                    | ELEHANDLERS                                                                                                                                                                                                                                                                                                                                                                                                                                                                                                                                                                                                                                                                                                                                                                                                                                                                                                                                                                                                                                                                                                                                                                                                                                                                                                                                                                                                                                                                                                                                                                                                                                                                                                                                                                                                                                                                                                                                                                                                                                                                                                                         |                      |                       | 0          | 5,555    |
| MAKE               | MODEL                                                                                                                                                                                                                                                                                                                                                                                                                                                                                                                                                                                                                                                                                                                                                                                                                                                                                                                                                                                                                                                                                                                                                                                                                                                                                                                                                                                                                                                                                                                                                                                                                                                                                                                                                                                                                                                                                                                                                                                                                                                                                                                               | YEAR                 | HP                    | HOURS      | PRICE    |
| JCB                | <b>Used</b> 536-60 Agri Super, 40kph, air con, SRS boom sus, PUH, Q-fit carriage.                                                                                                                                                                                                                                                                                                                                                                                                                                                                                                                                                                                                                                                                                                                                                                                                                                                                                                                                                                                                                                                                                                                                                                                                                                                                                                                                                                                                                                                                                                                                                                                                                                                                                                                                                                                                                                                                                                                                                                                                                                                   | 14                   | 125                   | 4400       | POA      |
| JCB                | <b>Used</b> 536-70 Agri Super, 40kph, air con, SRS boom sus, PUH, Q-fit carriage.                                                                                                                                                                                                                                                                                                                                                                                                                                                                                                                                                                                                                                                                                                                                                                                                                                                                                                                                                                                                                                                                                                                                                                                                                                                                                                                                                                                                                                                                                                                                                                                                                                                                                                                                                                                                                                                                                                                                                                                                                                                   | 12                   | 145                   | 5150       | POA      |
| JCB                | <b>Used</b> 527-58 Farm Special Plus Loadall, PUH, Q-fit carriage.                                                                                                                                                                                                                                                                                                                                                                                                                                                                                                                                                                                                                                                                                                                                                                                                                                                                                                                                                                                                                                                                                                                                                                                                                                                                                                                                                                                                                                                                                                                                                                                                                                                                                                                                                                                                                                                                                                                                                                                                                                                                  | 94                   | 90                    | 9965       | £8,950   |
| NEW & USED E       |                                                                                                                                                                                                                                                                                                                                                                                                                                                                                                                                                                                                                                                                                                                                                                                                                                                                                                                                                                                                                                                                                                                                                                                                                                                                                                                                                                                                                                                                                                                                                                                                                                                                                                                                                                                                                                                                                                                                                                                                                                                                                                                                     | 27                   | 30                    | 3303       | 20,930   |
| Kuhn               | <b>Ex Demo</b> Optimer + 5003, 5m trailed independent disc cultivator, following harrow, 600mm roller, ro                                                                                                                                                                                                                                                                                                                                                                                                                                                                                                                                                                                                                                                                                                                                                                                                                                                                                                                                                                                                                                                                                                                                                                                                                                                                                                                                                                                                                                                                                                                                                                                                                                                                                                                                                                                                                                                                                                                                                                                                                           | ad liahte            | bydraulic             | brakos     | £29,000  |
| Kuliii<br>Kuhn     | New HR 3030 3m power harrow, 240hp DUPLEX gearbox, FAST-FIT tines, hyd levelling bar, hyd dep                                                                                                                                                                                                                                                                                                                                                                                                                                                                                                                                                                                                                                                                                                                                                                                                                                                                                                                                                                                                                                                                                                                                                                                                                                                                                                                                                                                                                                                                                                                                                                                                                                                                                                                                                                                                                                                                                                                                                                                                                                       |                      |                       |            | POA      |
|                    |                                                                                                                                                                                                                                                                                                                                                                                                                                                                                                                                                                                                                                                                                                                                                                                                                                                                                                                                                                                                                                                                                                                                                                                                                                                                                                                                                                                                                                                                                                                                                                                                                                                                                                                                                                                                                                                                                                                                                                                                                                                                                                                                     |                      |                       | ei Tollei. |          |
| Kuhn               | <b>New</b> Axis 30.2Q fertiliser spreader, 2900l hopper c/w cover, PTO drive, 18-28m discs, Quantron control-capable of VRA. <b>New</b> Axis 40.2M EMC V8 fertiliser spreader, 3200l hopper c/w cover, PTO drive, 18-28m discs, Quantron control-capable of VRA.                                                                                                                                                                                                                                                                                                                                                                                                                                                                                                                                                                                                                                                                                                                                                                                                                                                                                                                                                                                                                                                                                                                                                                                                                                                                                                                                                                                                                                                                                                                                                                                                                                                                                                                                                                                                                                                                    |                      |                       |            | POA      |
| Kuhn               | New Axis 40.2M EMC W ISO Pro fertiliser spreader, 32001 hopper c/w cover, PTO drive, 24-36m discs, Quantion control-capable of VRA.                                                                                                                                                                                                                                                                                                                                                                                                                                                                                                                                                                                                                                                                                                                                                                                                                                                                                                                                                                                                                                                                                                                                                                                                                                                                                                                                                                                                                                                                                                                                                                                                                                                                                                                                                                                                                                                                                                                                                                                                 |                      |                       |            | POA      |
| Kuhn               |                                                                                                                                                                                                                                                                                                                                                                                                                                                                                                                                                                                                                                                                                                                                                                                                                                                                                                                                                                                                                                                                                                                                                                                                                                                                                                                                                                                                                                                                                                                                                                                                                                                                                                                                                                                                                                                                                                                                                                                                                                                                                                                                     |                      |                       |            | POA      |
| Kuhn               | New BPR 280 front and rear mounted flail mower, 2.8m working width, hydraulic side shift, adjustable rear roller.                                                                                                                                                                                                                                                                                                                                                                                                                                                                                                                                                                                                                                                                                                                                                                                                                                                                                                                                                                                                                                                                                                                                                                                                                                                                                                                                                                                                                                                                                                                                                                                                                                                                                                                                                                                                                                                                                                                                                                                                                   |                      |                       |            | £7,500   |
| Kuhn               | New GF 7902 mounted 8 rotor tedder, 7.8m working width, hydraulic folding, shock absorbers & spri                                                                                                                                                                                                                                                                                                                                                                                                                                                                                                                                                                                                                                                                                                                                                                                                                                                                                                                                                                                                                                                                                                                                                                                                                                                                                                                                                                                                                                                                                                                                                                                                                                                                                                                                                                                                                                                                                                                                                                                                                                   |                      |                       |            | POA      |
| Kuhn               | New GA 4431 gyrorake, 4.4m working width, pivoting headstock, bogie axles, fully enclosed MASTER                                                                                                                                                                                                                                                                                                                                                                                                                                                                                                                                                                                                                                                                                                                                                                                                                                                                                                                                                                                                                                                                                                                                                                                                                                                                                                                                                                                                                                                                                                                                                                                                                                                                                                                                                                                                                                                                                                                                                                                                                                    |                      |                       | X.         | POA      |
| Kuhn               | New VB 3165 OPTICUT round baler, integral rotor with Hardox tines, 14 selectable knives, drop floor                                                                                                                                                                                                                                                                                                                                                                                                                                                                                                                                                                                                                                                                                                                                                                                                                                                                                                                                                                                                                                                                                                                                                                                                                                                                                                                                                                                                                                                                                                                                                                                                                                                                                                                                                                                                                                                                                                                                                                                                                                 |                      |                       |            | £28,950  |
| Kuhn               | New Primor 3570M, trailed straw blower/feeder, 300° swivel chute, 2 speed gearbox, hydraulic beam                                                                                                                                                                                                                                                                                                                                                                                                                                                                                                                                                                                                                                                                                                                                                                                                                                                                                                                                                                                                                                                                                                                                                                                                                                                                                                                                                                                                                                                                                                                                                                                                                                                                                                                                                                                                                                                                                                                                                                                                                                   | control,             | electric co           | ntrois.    | £13,500  |
| Kuhn               | <b>Used</b> MDS921 fertiliser spreader, manual rate control, M620 hopper extension.                                                                                                                                                                                                                                                                                                                                                                                                                                                                                                                                                                                                                                                                                                                                                                                                                                                                                                                                                                                                                                                                                                                                                                                                                                                                                                                                                                                                                                                                                                                                                                                                                                                                                                                                                                                                                                                                                                                                                                                                                                                 |                      |                       |            | POA      |
| Kuhn               | <b>Used</b> MDS1132 fertiliser spreader, manual rate control, M1210 hopper extension, M5 20-24m discs, v                                                                                                                                                                                                                                                                                                                                                                                                                                                                                                                                                                                                                                                                                                                                                                                                                                                                                                                                                                                                                                                                                                                                                                                                                                                                                                                                                                                                                                                                                                                                                                                                                                                                                                                                                                                                                                                                                                                                                                                                                            |                      |                       |            | POA      |
| Kuhn               | <b>Used</b> Axis 30.1Q fertiliser spreader, 3000l hopper c/w cover, PTO drive, electronic control (open/shut and rate), 18-28m.                                                                                                                                                                                                                                                                                                                                                                                                                                                                                                                                                                                                                                                                                                                                                                                                                                                                                                                                                                                                                                                                                                                                                                                                                                                                                                                                                                                                                                                                                                                                                                                                                                                                                                                                                                                                                                                                                                                                                                                                     |                      |                       |            | £3,750   |
| Kuhn               | <b>Used</b> Axis 40.2 M-EMC W fertiliser spreader, 1800l hopper c/w cover, Quantron A control, S4 (18-28r                                                                                                                                                                                                                                                                                                                                                                                                                                                                                                                                                                                                                                                                                                                                                                                                                                                                                                                                                                                                                                                                                                                                                                                                                                                                                                                                                                                                                                                                                                                                                                                                                                                                                                                                                                                                                                                                                                                                                                                                                           |                      | border cor            | itrol.     | Due In   |
| JCB                | <b>New</b> 1.7 cu/m general purpose bucket, 7'6" wide, JCB Q-fit brackets, other brackets available on requ                                                                                                                                                                                                                                                                                                                                                                                                                                                                                                                                                                                                                                                                                                                                                                                                                                                                                                                                                                                                                                                                                                                                                                                                                                                                                                                                                                                                                                                                                                                                                                                                                                                                                                                                                                                                                                                                                                                                                                                                                         | uest.                |                       |            | £1,175   |
| Cherry             | <b>Used</b> 1.9 cu/m cherry products bucket, 7'6" wide, manitou brackets, good edge.                                                                                                                                                                                                                                                                                                                                                                                                                                                                                                                                                                                                                                                                                                                                                                                                                                                                                                                                                                                                                                                                                                                                                                                                                                                                                                                                                                                                                                                                                                                                                                                                                                                                                                                                                                                                                                                                                                                                                                                                                                                |                      |                       |            | £650     |
| Albutt             | <b>Used</b> 2.0 cu/m bucket, 7'6" wide, JCB Q-fit brackets, solid but needs new edge.                                                                                                                                                                                                                                                                                                                                                                                                                                                                                                                                                                                                                                                                                                                                                                                                                                                                                                                                                                                                                                                                                                                                                                                                                                                                                                                                                                                                                                                                                                                                                                                                                                                                                                                                                                                                                                                                                                                                                                                                                                               |                      |                       | 2012       | £450     |
| Twose              | <b>Used</b> ABH04 round bale handler, removable sleeves, pin and cone brackets.                                                                                                                                                                                                                                                                                                                                                                                                                                                                                                                                                                                                                                                                                                                                                                                                                                                                                                                                                                                                                                                                                                                                                                                                                                                                                                                                                                                                                                                                                                                                                                                                                                                                                                                                                                                                                                                                                                                                                                                                                                                     |                      |                       | 2005       | £695     |
| Kverneland         | <i>Used</i> 856 Pro, straw blower/feeder, 6cu/m, 360 swivel chute, immaculate condition.                                                                                                                                                                                                                                                                                                                                                                                                                                                                                                                                                                                                                                                                                                                                                                                                                                                                                                                                                                                                                                                                                                                                                                                                                                                                                                                                                                                                                                                                                                                                                                                                                                                                                                                                                                                                                                                                                                                                                                                                                                            |                      |                       | 2016       | Due In   |
| <b>NEW AND USE</b> | D QUADBIKES                                                                                                                                                                                                                                                                                                                                                                                                                                                                                                                                                                                                                                                                                                                                                                                                                                                                                                                                                                                                                                                                                                                                                                                                                                                                                                                                                                                                                                                                                                                                                                                                                                                                                                                                                                                                                                                                                                                                                                                                                                                                                                                         |                      |                       |            |          |
| Suzuki             | New KingQuad 500 Power steering, Auto, electric 2/4wd, independent front & rear suspension, in ter                                                                                                                                                                                                                                                                                                                                                                                                                                                                                                                                                                                                                                                                                                                                                                                                                                                                                                                                                                                                                                                                                                                                                                                                                                                                                                                                                                                                                                                                                                                                                                                                                                                                                                                                                                                                                                                                                                                                                                                                                                  | ra green.            |                       |            | POA      |
| <b>NEW AND USE</b> | D RIDE ON MOWERS                                                                                                                                                                                                                                                                                                                                                                                                                                                                                                                                                                                                                                                                                                                                                                                                                                                                                                                                                                                                                                                                                                                                                                                                                                                                                                                                                                                                                                                                                                                                                                                                                                                                                                                                                                                                                                                                                                                                                                                                                                                                                                                    | Ť                    |                       |            |          |
| Stiga              | <b>New</b> Park Pro 540 IX front mower, power steering, 4wd, hydrostatic drive, 125cm mulching deck, hydrostatic drive, 125cm mulch | d deck lif           | t, 5yr warr           | anty*.     | £7,916   |
| Stiga              | <b>New</b> Park 520P front mower, power steering, 2wd, hydrostatic drive, 100cm mulching deck, 5yr warr                                                                                                                                                                                                                                                                                                                                                                                                                                                                                                                                                                                                                                                                                                                                                                                                                                                                                                                                                                                                                                                                                                                                                                                                                                                                                                                                                                                                                                                                                                                                                                                                                                                                                                                                                                                                                                                                                                                                                                                                                             |                      | -, -,· ··· <b></b> ·· | / -        | £3,416   |
| Mountfield         | <b>New</b> 1640H Lawn tractor, hydrostatic drive, 84cm deck, 240 litre collector, mulching plug, 5yr warrar                                                                                                                                                                                                                                                                                                                                                                                                                                                                                                                                                                                                                                                                                                                                                                                                                                                                                                                                                                                                                                                                                                                                                                                                                                                                                                                                                                                                                                                                                                                                                                                                                                                                                                                                                                                                                                                                                                                                                                                                                         |                      |                       |            | £2,333   |
|                    | D PEDESTRIAN MOWERS                                                                                                                                                                                                                                                                                                                                                                                                                                                                                                                                                                                                                                                                                                                                                                                                                                                                                                                                                                                                                                                                                                                                                                                                                                                                                                                                                                                                                                                                                                                                                                                                                                                                                                                                                                                                                                                                                                                                                                                                                                                                                                                 | , .                  |                       |            | 22,555   |
| Mountfield         | <b>New</b> SP53 pedestrian mower, 51cm cutting deck, 166cc Mountfield petrol engine, 60 litre collector, 2                                                                                                                                                                                                                                                                                                                                                                                                                                                                                                                                                                                                                                                                                                                                                                                                                                                                                                                                                                                                                                                                                                                                                                                                                                                                                                                                                                                                                                                                                                                                                                                                                                                                                                                                                                                                                                                                                                                                                                                                                          | vr warrar            | ntv*                  |            | £275     |
| Mountriela         | 31 33 pedestrian mower, 31cm cutting deck, 100cc mountained ped of engine, 60 little collector, 2                                                                                                                                                                                                                                                                                                                                                                                                                                                                                                                                                                                                                                                                                                                                                                                                                                                                                                                                                                                                                                                                                                                                                                                                                                                                                                                                                                                                                                                                                                                                                                                                                                                                                                                                                                                                                                                                                                                                                                                                                                   | yı vvarrar           | icy .                 |            | EZIJ     |