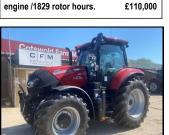

### www.cotswoldfarm.co.uk

**SALES CONTACTS** 

August 2020 

| Au                 | Just 2020 George Pople - 07/11 402091 Spencer Gibson - 07912 0325.                                                                                                                                                                                                                                                                                                                                                                                                                                                                                                                                                                                                                                                                                                                                                                                                                                                                                                                                                                                                                                                                                                                                                                                                                                                                                                                                                                                                                                                                                                                                                                                                                                                                                                                                                                                                                                                                                                                                                                                                                                                                  | <i>J</i> 2 <b>Gu</b> | riculic               | 0/31       | 2 032337 |
|--------------------|-------------------------------------------------------------------------------------------------------------------------------------------------------------------------------------------------------------------------------------------------------------------------------------------------------------------------------------------------------------------------------------------------------------------------------------------------------------------------------------------------------------------------------------------------------------------------------------------------------------------------------------------------------------------------------------------------------------------------------------------------------------------------------------------------------------------------------------------------------------------------------------------------------------------------------------------------------------------------------------------------------------------------------------------------------------------------------------------------------------------------------------------------------------------------------------------------------------------------------------------------------------------------------------------------------------------------------------------------------------------------------------------------------------------------------------------------------------------------------------------------------------------------------------------------------------------------------------------------------------------------------------------------------------------------------------------------------------------------------------------------------------------------------------------------------------------------------------------------------------------------------------------------------------------------------------------------------------------------------------------------------------------------------------------------------------------------------------------------------------------------------------|----------------------|-----------------------|------------|----------|
| COMBINES           |                                                                                                                                                                                                                                                                                                                                                                                                                                                                                                                                                                                                                                                                                                                                                                                                                                                                                                                                                                                                                                                                                                                                                                                                                                                                                                                                                                                                                                                                                                                                                                                                                                                                                                                                                                                                                                                                                                                                                                                                                                                                                                                                     |                      |                       |            |          |
| MAKE               | MODEL                                                                                                                                                                                                                                                                                                                                                                                                                                                                                                                                                                                                                                                                                                                                                                                                                                                                                                                                                                                                                                                                                                                                                                                                                                                                                                                                                                                                                                                                                                                                                                                                                                                                                                                                                                                                                                                                                                                                                                                                                                                                                                                               |                      |                       |            | PRICE    |
| NH                 | Used CR 9080, 2012, Intelliview screen, 30ft header with hydraulic side knives, 2,131 engine hrs, 1,8                                                                                                                                                                                                                                                                                                                                                                                                                                                                                                                                                                                                                                                                                                                                                                                                                                                                                                                                                                                                                                                                                                                                                                                                                                                                                                                                                                                                                                                                                                                                                                                                                                                                                                                                                                                                                                                                                                                                                                                                                               | 29 rotor             | hrs.                  |            | £110,000 |
| NEW TRACTOR        |                                                                                                                                                                                                                                                                                                                                                                                                                                                                                                                                                                                                                                                                                                                                                                                                                                                                                                                                                                                                                                                                                                                                                                                                                                                                                                                                                                                                                                                                                                                                                                                                                                                                                                                                                                                                                                                                                                                                                                                                                                                                                                                                     |                      |                       |            |          |
| MAKE               | MODEL                                                                                                                                                                                                                                                                                                                                                                                                                                                                                                                                                                                                                                                                                                                                                                                                                                                                                                                                                                                                                                                                                                                                                                                                                                                                                                                                                                                                                                                                                                                                                                                                                                                                                                                                                                                                                                                                                                                                                                                                                                                                                                                               |                      |                       |            | HP       |
| Case IH            | <b>New</b> Farmall 55C, 2wd, 12 x 12 gearbox with power shuttle, 1 mech spool valve, pick up hitch, air co                                                                                                                                                                                                                                                                                                                                                                                                                                                                                                                                                                                                                                                                                                                                                                                                                                                                                                                                                                                                                                                                                                                                                                                                                                                                                                                                                                                                                                                                                                                                                                                                                                                                                                                                                                                                                                                                                                                                                                                                                          | n                    |                       |            | 55       |
| Case IH            | <b>New</b> Maxxum 115, 40kph ECO semi-powershift, front and cab sus, 3 mech spools, 3 speed PTO, LED                                                                                                                                                                                                                                                                                                                                                                                                                                                                                                                                                                                                                                                                                                                                                                                                                                                                                                                                                                                                                                                                                                                                                                                                                                                                                                                                                                                                                                                                                                                                                                                                                                                                                                                                                                                                                                                                                                                                                                                                                                |                      |                       |            | 115+     |
|                    | EX HIRE TRACTORS                                                                                                                                                                                                                                                                                                                                                                                                                                                                                                                                                                                                                                                                                                                                                                                                                                                                                                                                                                                                                                                                                                                                                                                                                                                                                                                                                                                                                                                                                                                                                                                                                                                                                                                                                                                                                                                                                                                                                                                                                                                                                                                    | iigi ico.            |                       |            | 1131     |
| MAKE               | MODEL                                                                                                                                                                                                                                                                                                                                                                                                                                                                                                                                                                                                                                                                                                                                                                                                                                                                                                                                                                                                                                                                                                                                                                                                                                                                                                                                                                                                                                                                                                                                                                                                                                                                                                                                                                                                                                                                                                                                                                                                                                                                                                                               | YEAR                 | HP                    | HOURS      | PRICE    |
| Case IH            | <b>Ex Demo</b> Maxxum 145, 50kph semi-powershift, front and cab sus, front links, 4 mech spools.                                                                                                                                                                                                                                                                                                                                                                                                                                                                                                                                                                                                                                                                                                                                                                                                                                                                                                                                                                                                                                                                                                                                                                                                                                                                                                                                                                                                                                                                                                                                                                                                                                                                                                                                                                                                                                                                                                                                                                                                                                    | 20                   | 145+                  | TBC        | POA      |
| Case IH            | <b>Ex Hire</b> Puma 165, 50kph powershift, front & cab sus, front links, 4 mech spools.                                                                                                                                                                                                                                                                                                                                                                                                                                                                                                                                                                                                                                                                                                                                                                                                                                                                                                                                                                                                                                                                                                                                                                                                                                                                                                                                                                                                                                                                                                                                                                                                                                                                                                                                                                                                                                                                                                                                                                                                                                             | 20                   | 165+                  | TBC        | POA      |
|                    |                                                                                                                                                                                                                                                                                                                                                                                                                                                                                                                                                                                                                                                                                                                                                                                                                                                                                                                                                                                                                                                                                                                                                                                                                                                                                                                                                                                                                                                                                                                                                                                                                                                                                                                                                                                                                                                                                                                                                                                                                                                                                                                                     |                      |                       |            |          |
| Case IH            | Ex Hire Puma 165 CVX, 50kph, front & cab sus, front links, 4 elec spools, HMC 2, Accuguide ready.                                                                                                                                                                                                                                                                                                                                                                                                                                                                                                                                                                                                                                                                                                                                                                                                                                                                                                                                                                                                                                                                                                                                                                                                                                                                                                                                                                                                                                                                                                                                                                                                                                                                                                                                                                                                                                                                                                                                                                                                                                   | 20                   | 165+                  | TBC        | POA      |
| Case IH            | Ex Demo Puma 175 CVX, 50kph, front & cab sus, front links & PTO, 4 elec spools, new bonnet.                                                                                                                                                                                                                                                                                                                                                                                                                                                                                                                                                                                                                                                                                                                                                                                                                                                                                                                                                                                                                                                                                                                                                                                                                                                                                                                                                                                                                                                                                                                                                                                                                                                                                                                                                                                                                                                                                                                                                                                                                                         | 20                   | 175+                  | TBC        | POA      |
| Case IH            | Ex Hire Puma 200 CVX, 50kph, front & cab sus, front links, 4 elec spools, HMC 2, AccuGuide ready.                                                                                                                                                                                                                                                                                                                                                                                                                                                                                                                                                                                                                                                                                                                                                                                                                                                                                                                                                                                                                                                                                                                                                                                                                                                                                                                                                                                                                                                                                                                                                                                                                                                                                                                                                                                                                                                                                                                                                                                                                                   | 18                   | 200+                  | 725        | £93,500  |
| Case IH            | <b>Ex Hire</b> Puma 200 CVX, 50kph, front & cab sus, front links, 4 elec spools, HMC 2, AccuGuide ready.                                                                                                                                                                                                                                                                                                                                                                                                                                                                                                                                                                                                                                                                                                                                                                                                                                                                                                                                                                                                                                                                                                                                                                                                                                                                                                                                                                                                                                                                                                                                                                                                                                                                                                                                                                                                                                                                                                                                                                                                                            | 19                   | 200+                  | 587        | £99,950  |
| USED TRACTORS      |                                                                                                                                                                                                                                                                                                                                                                                                                                                                                                                                                                                                                                                                                                                                                                                                                                                                                                                                                                                                                                                                                                                                                                                                                                                                                                                                                                                                                                                                                                                                                                                                                                                                                                                                                                                                                                                                                                                                                                                                                                                                                                                                     |                      |                       |            |          |
| MAKE               | MODEL                                                                                                                                                                                                                                                                                                                                                                                                                                                                                                                                                                                                                                                                                                                                                                                                                                                                                                                                                                                                                                                                                                                                                                                                                                                                                                                                                                                                                                                                                                                                                                                                                                                                                                                                                                                                                                                                                                                                                                                                                                                                                                                               | YEAR                 | HP                    | HOURS      | PRICE    |
| Case IH            | <b>Used</b> Farmall 95C HD, 40kph 24x24 gearbox with powershuttle, 3 mech spools, air con.                                                                                                                                                                                                                                                                                                                                                                                                                                                                                                                                                                                                                                                                                                                                                                                                                                                                                                                                                                                                                                                                                                                                                                                                                                                                                                                                                                                                                                                                                                                                                                                                                                                                                                                                                                                                                                                                                                                                                                                                                                          | 18                   | 99                    | 1150       | POA      |
| Case IH            | <b>Used</b> MXU 135 Pro Multicontroller, 40kph, front & cab sus, 3 elec spools, air seat, air con.                                                                                                                                                                                                                                                                                                                                                                                                                                                                                                                                                                                                                                                                                                                                                                                                                                                                                                                                                                                                                                                                                                                                                                                                                                                                                                                                                                                                                                                                                                                                                                                                                                                                                                                                                                                                                                                                                                                                                                                                                                  | 07                   | 135                   | 6585       | POA      |
| Case IH            | <b>Used</b> MXM 155, 40kph, front & cab sus, front links & PTO, 4 mech spools, air seat, air con.                                                                                                                                                                                                                                                                                                                                                                                                                                                                                                                                                                                                                                                                                                                                                                                                                                                                                                                                                                                                                                                                                                                                                                                                                                                                                                                                                                                                                                                                                                                                                                                                                                                                                                                                                                                                                                                                                                                                                                                                                                   | 05                   | 155                   | 4840       | POA      |
| Case IH            | <b>Used</b> Puma 145, 50kph full powershift, front & cab sus, front links, 4 elec spools, good tyres.                                                                                                                                                                                                                                                                                                                                                                                                                                                                                                                                                                                                                                                                                                                                                                                                                                                                                                                                                                                                                                                                                                                                                                                                                                                                                                                                                                                                                                                                                                                                                                                                                                                                                                                                                                                                                                                                                                                                                                                                                               | 13                   | 145+                  | 5800       | POA      |
| Case IH            | Used Puma 160 CVX, 50kph, front & cab sus, front links, 4 elec spools, power beyond.                                                                                                                                                                                                                                                                                                                                                                                                                                                                                                                                                                                                                                                                                                                                                                                                                                                                                                                                                                                                                                                                                                                                                                                                                                                                                                                                                                                                                                                                                                                                                                                                                                                                                                                                                                                                                                                                                                                                                                                                                                                | 13                   | 160+                  | 3710       | £42,000  |
| Case IH            | Used Puma 160 CVX, 50kph, front & cab sus, front links, 4 elec spools.                                                                                                                                                                                                                                                                                                                                                                                                                                                                                                                                                                                                                                                                                                                                                                                                                                                                                                                                                                                                                                                                                                                                                                                                                                                                                                                                                                                                                                                                                                                                                                                                                                                                                                                                                                                                                                                                                                                                                                                                                                                              | 14                   | 160+                  | 3755       | £43,000  |
| JCB                | <b>Used</b> Fastrac 4220, 60kph, CVT transmission, fully active suspension, front links, 4 elec spools.                                                                                                                                                                                                                                                                                                                                                                                                                                                                                                                                                                                                                                                                                                                                                                                                                                                                                                                                                                                                                                                                                                                                                                                                                                                                                                                                                                                                                                                                                                                                                                                                                                                                                                                                                                                                                                                                                                                                                                                                                             | 17                   | 235                   | 4270       | £79,950  |
|                    | ELEHANDLERS                                                                                                                                                                                                                                                                                                                                                                                                                                                                                                                                                                                                                                                                                                                                                                                                                                                                                                                                                                                                                                                                                                                                                                                                                                                                                                                                                                                                                                                                                                                                                                                                                                                                                                                                                                                                                                                                                                                                                                                                                                                                                                                         |                      |                       | 0          | 5,555    |
| MAKE               | MODEL                                                                                                                                                                                                                                                                                                                                                                                                                                                                                                                                                                                                                                                                                                                                                                                                                                                                                                                                                                                                                                                                                                                                                                                                                                                                                                                                                                                                                                                                                                                                                                                                                                                                                                                                                                                                                                                                                                                                                                                                                                                                                                                               | YEAR                 | HP                    | HOURS      | PRICE    |
| JCB                | <b>Used</b> 536-60 Agri Super, 40kph, air con, SRS boom sus, PUH, Q-fit carriage.                                                                                                                                                                                                                                                                                                                                                                                                                                                                                                                                                                                                                                                                                                                                                                                                                                                                                                                                                                                                                                                                                                                                                                                                                                                                                                                                                                                                                                                                                                                                                                                                                                                                                                                                                                                                                                                                                                                                                                                                                                                   | 14                   | 125                   | 4400       | POA      |
| JCB                | <b>Used</b> 536-70 Agri Super, 40kph, air con, SRS boom sus, PUH, Q-fit carriage.                                                                                                                                                                                                                                                                                                                                                                                                                                                                                                                                                                                                                                                                                                                                                                                                                                                                                                                                                                                                                                                                                                                                                                                                                                                                                                                                                                                                                                                                                                                                                                                                                                                                                                                                                                                                                                                                                                                                                                                                                                                   | 12                   | 145                   | 5150       | POA      |
| JCB                | <b>Used</b> 527-58 Farm Special Plus Loadall, PUH, Q-fit carriage.                                                                                                                                                                                                                                                                                                                                                                                                                                                                                                                                                                                                                                                                                                                                                                                                                                                                                                                                                                                                                                                                                                                                                                                                                                                                                                                                                                                                                                                                                                                                                                                                                                                                                                                                                                                                                                                                                                                                                                                                                                                                  | 94                   | 90                    | 9965       | £8,950   |
| NEW & USED E       |                                                                                                                                                                                                                                                                                                                                                                                                                                                                                                                                                                                                                                                                                                                                                                                                                                                                                                                                                                                                                                                                                                                                                                                                                                                                                                                                                                                                                                                                                                                                                                                                                                                                                                                                                                                                                                                                                                                                                                                                                                                                                                                                     | 27                   | 30                    | 3303       | 20,930   |
| Kuhn               | <b>Ex Demo</b> Optimer + 5003, 5m trailed independent disc cultivator, following harrow, 600mm roller, ro                                                                                                                                                                                                                                                                                                                                                                                                                                                                                                                                                                                                                                                                                                                                                                                                                                                                                                                                                                                                                                                                                                                                                                                                                                                                                                                                                                                                                                                                                                                                                                                                                                                                                                                                                                                                                                                                                                                                                                                                                           | ad liahte            | bydraulic             | brakos     | £29,000  |
| Kuliii<br>Kuhn     | New HR 3030 3m power harrow, 240hp DUPLEX gearbox, FAST-FIT tines, hyd levelling bar, hyd dep                                                                                                                                                                                                                                                                                                                                                                                                                                                                                                                                                                                                                                                                                                                                                                                                                                                                                                                                                                                                                                                                                                                                                                                                                                                                                                                                                                                                                                                                                                                                                                                                                                                                                                                                                                                                                                                                                                                                                                                                                                       |                      |                       |            | POA      |
|                    |                                                                                                                                                                                                                                                                                                                                                                                                                                                                                                                                                                                                                                                                                                                                                                                                                                                                                                                                                                                                                                                                                                                                                                                                                                                                                                                                                                                                                                                                                                                                                                                                                                                                                                                                                                                                                                                                                                                                                                                                                                                                                                                                     |                      |                       | ei Tollei. |          |
| Kuhn               | <b>New</b> Axis 30.2Q fertiliser spreader, 2900l hopper c/w cover, PTO drive, 18-28m discs, Quantron control-capable of VRA. <b>New</b> Axis 40.2M EMC V8 fertiliser spreader, 3200l hopper c/w cover, PTO drive, 18-28m discs, Quantron control-capable of VRA.                                                                                                                                                                                                                                                                                                                                                                                                                                                                                                                                                                                                                                                                                                                                                                                                                                                                                                                                                                                                                                                                                                                                                                                                                                                                                                                                                                                                                                                                                                                                                                                                                                                                                                                                                                                                                                                                    |                      |                       |            | POA      |
| Kuhn               | New Axis 40.2M EMC W ISO Pro fertiliser spreader, 32001 hopper c/w cover, PTO drive, 24-36m discs, Quantion control-capable of VRA.                                                                                                                                                                                                                                                                                                                                                                                                                                                                                                                                                                                                                                                                                                                                                                                                                                                                                                                                                                                                                                                                                                                                                                                                                                                                                                                                                                                                                                                                                                                                                                                                                                                                                                                                                                                                                                                                                                                                                                                                 |                      |                       |            | POA      |
| Kuhn               |                                                                                                                                                                                                                                                                                                                                                                                                                                                                                                                                                                                                                                                                                                                                                                                                                                                                                                                                                                                                                                                                                                                                                                                                                                                                                                                                                                                                                                                                                                                                                                                                                                                                                                                                                                                                                                                                                                                                                                                                                                                                                                                                     |                      |                       |            | POA      |
| Kuhn               | New BPR 280 front and rear mounted flail mower, 2.8m working width, hydraulic side shift, adjustable rear roller.                                                                                                                                                                                                                                                                                                                                                                                                                                                                                                                                                                                                                                                                                                                                                                                                                                                                                                                                                                                                                                                                                                                                                                                                                                                                                                                                                                                                                                                                                                                                                                                                                                                                                                                                                                                                                                                                                                                                                                                                                   |                      |                       |            | £7,500   |
| Kuhn               | New GF 7902 mounted 8 rotor tedder, 7.8m working width, hydraulic folding, shock absorbers & spri                                                                                                                                                                                                                                                                                                                                                                                                                                                                                                                                                                                                                                                                                                                                                                                                                                                                                                                                                                                                                                                                                                                                                                                                                                                                                                                                                                                                                                                                                                                                                                                                                                                                                                                                                                                                                                                                                                                                                                                                                                   |                      |                       |            | POA      |
| Kuhn               | New GA 4431 gyrorake, 4.4m working width, pivoting headstock, bogie axles, fully enclosed MASTER                                                                                                                                                                                                                                                                                                                                                                                                                                                                                                                                                                                                                                                                                                                                                                                                                                                                                                                                                                                                                                                                                                                                                                                                                                                                                                                                                                                                                                                                                                                                                                                                                                                                                                                                                                                                                                                                                                                                                                                                                                    |                      |                       | X.         | POA      |
| Kuhn               | New VB 3165 OPTICUT round baler, integral rotor with Hardox tines, 14 selectable knives, drop floor                                                                                                                                                                                                                                                                                                                                                                                                                                                                                                                                                                                                                                                                                                                                                                                                                                                                                                                                                                                                                                                                                                                                                                                                                                                                                                                                                                                                                                                                                                                                                                                                                                                                                                                                                                                                                                                                                                                                                                                                                                 |                      |                       |            | £28,950  |
| Kuhn               | New Primor 3570M, trailed straw blower/feeder, 300° swivel chute, 2 speed gearbox, hydraulic beam                                                                                                                                                                                                                                                                                                                                                                                                                                                                                                                                                                                                                                                                                                                                                                                                                                                                                                                                                                                                                                                                                                                                                                                                                                                                                                                                                                                                                                                                                                                                                                                                                                                                                                                                                                                                                                                                                                                                                                                                                                   | control,             | electric co           | ntrois.    | £13,500  |
| Kuhn               | <b>Used</b> MDS921 fertiliser spreader, manual rate control, M620 hopper extension.                                                                                                                                                                                                                                                                                                                                                                                                                                                                                                                                                                                                                                                                                                                                                                                                                                                                                                                                                                                                                                                                                                                                                                                                                                                                                                                                                                                                                                                                                                                                                                                                                                                                                                                                                                                                                                                                                                                                                                                                                                                 |                      |                       |            | POA      |
| Kuhn               | <b>Used</b> MDS1132 fertiliser spreader, manual rate control, M1210 hopper extension, M5 20-24m discs, v                                                                                                                                                                                                                                                                                                                                                                                                                                                                                                                                                                                                                                                                                                                                                                                                                                                                                                                                                                                                                                                                                                                                                                                                                                                                                                                                                                                                                                                                                                                                                                                                                                                                                                                                                                                                                                                                                                                                                                                                                            |                      |                       |            | POA      |
| Kuhn               | <b>Used</b> Axis 30.1Q fertiliser spreader, 3000l hopper c/w cover, PTO drive, electronic control (open/shut and rate), 18-28m.                                                                                                                                                                                                                                                                                                                                                                                                                                                                                                                                                                                                                                                                                                                                                                                                                                                                                                                                                                                                                                                                                                                                                                                                                                                                                                                                                                                                                                                                                                                                                                                                                                                                                                                                                                                                                                                                                                                                                                                                     |                      |                       |            | £3,750   |
| Kuhn               | <b>Used</b> Axis 40.2 M-EMC W fertiliser spreader, 1800l hopper c/w cover, Quantron A control, S4 (18-28r                                                                                                                                                                                                                                                                                                                                                                                                                                                                                                                                                                                                                                                                                                                                                                                                                                                                                                                                                                                                                                                                                                                                                                                                                                                                                                                                                                                                                                                                                                                                                                                                                                                                                                                                                                                                                                                                                                                                                                                                                           |                      | border cor            | itrol.     | Due In   |
| JCB                | <b>New</b> 1.7 cu/m general purpose bucket, 7'6" wide, JCB Q-fit brackets, other brackets available on requ                                                                                                                                                                                                                                                                                                                                                                                                                                                                                                                                                                                                                                                                                                                                                                                                                                                                                                                                                                                                                                                                                                                                                                                                                                                                                                                                                                                                                                                                                                                                                                                                                                                                                                                                                                                                                                                                                                                                                                                                                         | uest.                |                       |            | £1,175   |
| Cherry             | <b>Used</b> 1.9 cu/m cherry products bucket, 7'6" wide, manitou brackets, good edge.                                                                                                                                                                                                                                                                                                                                                                                                                                                                                                                                                                                                                                                                                                                                                                                                                                                                                                                                                                                                                                                                                                                                                                                                                                                                                                                                                                                                                                                                                                                                                                                                                                                                                                                                                                                                                                                                                                                                                                                                                                                |                      |                       |            | £650     |
| Albutt             | <b>Used</b> 2.0 cu/m bucket, 7'6" wide, JCB Q-fit brackets, solid but needs new edge.                                                                                                                                                                                                                                                                                                                                                                                                                                                                                                                                                                                                                                                                                                                                                                                                                                                                                                                                                                                                                                                                                                                                                                                                                                                                                                                                                                                                                                                                                                                                                                                                                                                                                                                                                                                                                                                                                                                                                                                                                                               |                      |                       | 2012       | £450     |
| Twose              | <b>Used</b> ABH04 round bale handler, removable sleeves, pin and cone brackets.                                                                                                                                                                                                                                                                                                                                                                                                                                                                                                                                                                                                                                                                                                                                                                                                                                                                                                                                                                                                                                                                                                                                                                                                                                                                                                                                                                                                                                                                                                                                                                                                                                                                                                                                                                                                                                                                                                                                                                                                                                                     |                      |                       | 2005       | £695     |
| Kverneland         | <i>Used</i> 856 Pro, straw blower/feeder, 6cu/m, 360 swivel chute, immaculate condition.                                                                                                                                                                                                                                                                                                                                                                                                                                                                                                                                                                                                                                                                                                                                                                                                                                                                                                                                                                                                                                                                                                                                                                                                                                                                                                                                                                                                                                                                                                                                                                                                                                                                                                                                                                                                                                                                                                                                                                                                                                            |                      |                       | 2016       | Due In   |
| <b>NEW AND USE</b> | D QUADBIKES                                                                                                                                                                                                                                                                                                                                                                                                                                                                                                                                                                                                                                                                                                                                                                                                                                                                                                                                                                                                                                                                                                                                                                                                                                                                                                                                                                                                                                                                                                                                                                                                                                                                                                                                                                                                                                                                                                                                                                                                                                                                                                                         |                      |                       |            |          |
| Suzuki             | New KingQuad 500 Power steering, Auto, electric 2/4wd, independent front & rear suspension, in ter                                                                                                                                                                                                                                                                                                                                                                                                                                                                                                                                                                                                                                                                                                                                                                                                                                                                                                                                                                                                                                                                                                                                                                                                                                                                                                                                                                                                                                                                                                                                                                                                                                                                                                                                                                                                                                                                                                                                                                                                                                  | ra green.            |                       |            | POA      |
| <b>NEW AND USE</b> | D RIDE ON MOWERS                                                                                                                                                                                                                                                                                                                                                                                                                                                                                                                                                                                                                                                                                                                                                                                                                                                                                                                                                                                                                                                                                                                                                                                                                                                                                                                                                                                                                                                                                                                                                                                                                                                                                                                                                                                                                                                                                                                                                                                                                                                                                                                    | Ť                    |                       |            |          |
| Stiga              | <b>New</b> Park Pro 540 IX front mower, power steering, 4wd, hydrostatic drive, 125cm mulching deck, hydrostatic drive, 125cm mulch | d deck lif           | t, 5yr warr           | anty*.     | £7,916   |
| Stiga              | <b>New</b> Park 520P front mower, power steering, 2wd, hydrostatic drive, 100cm mulching deck, 5yr warr                                                                                                                                                                                                                                                                                                                                                                                                                                                                                                                                                                                                                                                                                                                                                                                                                                                                                                                                                                                                                                                                                                                                                                                                                                                                                                                                                                                                                                                                                                                                                                                                                                                                                                                                                                                                                                                                                                                                                                                                                             |                      | -, -,· ··· <b></b> ·· | / -        | £3,416   |
| Mountfield         | <b>New</b> 1640H Lawn tractor, hydrostatic drive, 84cm deck, 240 litre collector, mulching plug, 5yr warrar                                                                                                                                                                                                                                                                                                                                                                                                                                                                                                                                                                                                                                                                                                                                                                                                                                                                                                                                                                                                                                                                                                                                                                                                                                                                                                                                                                                                                                                                                                                                                                                                                                                                                                                                                                                                                                                                                                                                                                                                                         |                      |                       |            | £2,333   |
|                    | D PEDESTRIAN MOWERS                                                                                                                                                                                                                                                                                                                                                                                                                                                                                                                                                                                                                                                                                                                                                                                                                                                                                                                                                                                                                                                                                                                                                                                                                                                                                                                                                                                                                                                                                                                                                                                                                                                                                                                                                                                                                                                                                                                                                                                                                                                                                                                 | , .                  |                       |            | 22,555   |
| Mountfield         | <b>New</b> SP53 pedestrian mower, 51cm cutting deck, 166cc Mountfield petrol engine, 60 litre collector, 2                                                                                                                                                                                                                                                                                                                                                                                                                                                                                                                                                                                                                                                                                                                                                                                                                                                                                                                                                                                                                                                                                                                                                                                                                                                                                                                                                                                                                                                                                                                                                                                                                                                                                                                                                                                                                                                                                                                                                                                                                          | vr warrar            | ntv*                  |            | £275     |
| Mountriela         | 31 33 pedestrian mower, 31cm cutting deck, 100cc mountained ped of engine, 60 little collector, 2                                                                                                                                                                                                                                                                                                                                                                                                                                                                                                                                                                                                                                                                                                                                                                                                                                                                                                                                                                                                                                                                                                                                                                                                                                                                                                                                                                                                                                                                                                                                                                                                                                                                                                                                                                                                                                                                                                                                                                                                                                   | yı vvarrar           | icy .                 |            | EZIJ     |