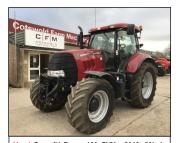

### www.cotswoldfarm.co.uk

**SALES CONTACTS** 

August 2020 

| Au                 | Just 2020 George Pople - 07/11 402091 Spencer Gibson - 07912 0325.                                                                                                                                                                                                                                                                                                                                                                                                                                                                                                                                                                                                                                                                                                                                                                                                                                                                                                                                                                                                                                                                                                                                                                                                                                                                                                                                                                                                                                                                                                                                                                                                                                                                                                                                                                                                                                                                                                                                                                                                                                                                  | <i>J</i> 2 <b>Gu</b> | riculic               | 0/31       | 2 032337 |
|--------------------|-------------------------------------------------------------------------------------------------------------------------------------------------------------------------------------------------------------------------------------------------------------------------------------------------------------------------------------------------------------------------------------------------------------------------------------------------------------------------------------------------------------------------------------------------------------------------------------------------------------------------------------------------------------------------------------------------------------------------------------------------------------------------------------------------------------------------------------------------------------------------------------------------------------------------------------------------------------------------------------------------------------------------------------------------------------------------------------------------------------------------------------------------------------------------------------------------------------------------------------------------------------------------------------------------------------------------------------------------------------------------------------------------------------------------------------------------------------------------------------------------------------------------------------------------------------------------------------------------------------------------------------------------------------------------------------------------------------------------------------------------------------------------------------------------------------------------------------------------------------------------------------------------------------------------------------------------------------------------------------------------------------------------------------------------------------------------------------------------------------------------------------|----------------------|-----------------------|------------|----------|
| COMBINES           |                                                                                                                                                                                                                                                                                                                                                                                                                                                                                                                                                                                                                                                                                                                                                                                                                                                                                                                                                                                                                                                                                                                                                                                                                                                                                                                                                                                                                                                                                                                                                                                                                                                                                                                                                                                                                                                                                                                                                                                                                                                                                                                                     |                      |                       |            |          |
| MAKE               | MODEL                                                                                                                                                                                                                                                                                                                                                                                                                                                                                                                                                                                                                                                                                                                                                                                                                                                                                                                                                                                                                                                                                                                                                                                                                                                                                                                                                                                                                                                                                                                                                                                                                                                                                                                                                                                                                                                                                                                                                                                                                                                                                                                               |                      |                       |            | PRICE    |
| NH                 | Used CR 9080, 2012, Intelliview screen, 30ft header with hydraulic side knives, 2,131 engine hrs, 1,8                                                                                                                                                                                                                                                                                                                                                                                                                                                                                                                                                                                                                                                                                                                                                                                                                                                                                                                                                                                                                                                                                                                                                                                                                                                                                                                                                                                                                                                                                                                                                                                                                                                                                                                                                                                                                                                                                                                                                                                                                               | 29 rotor             | hrs.                  |            | £110,000 |
| NEW TRACTOR        |                                                                                                                                                                                                                                                                                                                                                                                                                                                                                                                                                                                                                                                                                                                                                                                                                                                                                                                                                                                                                                                                                                                                                                                                                                                                                                                                                                                                                                                                                                                                                                                                                                                                                                                                                                                                                                                                                                                                                                                                                                                                                                                                     |                      |                       |            |          |
| MAKE               | MODEL                                                                                                                                                                                                                                                                                                                                                                                                                                                                                                                                                                                                                                                                                                                                                                                                                                                                                                                                                                                                                                                                                                                                                                                                                                                                                                                                                                                                                                                                                                                                                                                                                                                                                                                                                                                                                                                                                                                                                                                                                                                                                                                               |                      |                       |            | HP       |
| Case IH            | <b>New</b> Farmall 55C, 2wd, 12 x 12 gearbox with power shuttle, 1 mech spool valve, pick up hitch, air co                                                                                                                                                                                                                                                                                                                                                                                                                                                                                                                                                                                                                                                                                                                                                                                                                                                                                                                                                                                                                                                                                                                                                                                                                                                                                                                                                                                                                                                                                                                                                                                                                                                                                                                                                                                                                                                                                                                                                                                                                          | n                    |                       |            | 55       |
| Case IH            | <b>New</b> Maxxum 115, 40kph ECO semi-powershift, front and cab sus, 3 mech spools, 3 speed PTO, LED                                                                                                                                                                                                                                                                                                                                                                                                                                                                                                                                                                                                                                                                                                                                                                                                                                                                                                                                                                                                                                                                                                                                                                                                                                                                                                                                                                                                                                                                                                                                                                                                                                                                                                                                                                                                                                                                                                                                                                                                                                |                      |                       |            | 115+     |
|                    | EX HIRE TRACTORS                                                                                                                                                                                                                                                                                                                                                                                                                                                                                                                                                                                                                                                                                                                                                                                                                                                                                                                                                                                                                                                                                                                                                                                                                                                                                                                                                                                                                                                                                                                                                                                                                                                                                                                                                                                                                                                                                                                                                                                                                                                                                                                    | iigi ico.            |                       |            | 1131     |
| MAKE               | MODEL                                                                                                                                                                                                                                                                                                                                                                                                                                                                                                                                                                                                                                                                                                                                                                                                                                                                                                                                                                                                                                                                                                                                                                                                                                                                                                                                                                                                                                                                                                                                                                                                                                                                                                                                                                                                                                                                                                                                                                                                                                                                                                                               | YEAR                 | HP                    | HOURS      | PRICE    |
| Case IH            | <b>Ex Demo</b> Maxxum 145, 50kph semi-powershift, front and cab sus, front links, 4 mech spools.                                                                                                                                                                                                                                                                                                                                                                                                                                                                                                                                                                                                                                                                                                                                                                                                                                                                                                                                                                                                                                                                                                                                                                                                                                                                                                                                                                                                                                                                                                                                                                                                                                                                                                                                                                                                                                                                                                                                                                                                                                    | 20                   | 145+                  | TBC        | POA      |
| Case IH            | <b>Ex Hire</b> Puma 165, 50kph powershift, front & cab sus, front links, 4 mech spools.                                                                                                                                                                                                                                                                                                                                                                                                                                                                                                                                                                                                                                                                                                                                                                                                                                                                                                                                                                                                                                                                                                                                                                                                                                                                                                                                                                                                                                                                                                                                                                                                                                                                                                                                                                                                                                                                                                                                                                                                                                             | 20                   | 165+                  | TBC        | POA      |
|                    |                                                                                                                                                                                                                                                                                                                                                                                                                                                                                                                                                                                                                                                                                                                                                                                                                                                                                                                                                                                                                                                                                                                                                                                                                                                                                                                                                                                                                                                                                                                                                                                                                                                                                                                                                                                                                                                                                                                                                                                                                                                                                                                                     |                      |                       |            |          |
| Case IH            | Ex Hire Puma 165 CVX, 50kph, front & cab sus, front links, 4 elec spools, HMC 2, Accuguide ready.                                                                                                                                                                                                                                                                                                                                                                                                                                                                                                                                                                                                                                                                                                                                                                                                                                                                                                                                                                                                                                                                                                                                                                                                                                                                                                                                                                                                                                                                                                                                                                                                                                                                                                                                                                                                                                                                                                                                                                                                                                   | 20                   | 165+                  | TBC        | POA      |
| Case IH            | Ex Demo Puma 175 CVX, 50kph, front & cab sus, front links & PTO, 4 elec spools, new bonnet.                                                                                                                                                                                                                                                                                                                                                                                                                                                                                                                                                                                                                                                                                                                                                                                                                                                                                                                                                                                                                                                                                                                                                                                                                                                                                                                                                                                                                                                                                                                                                                                                                                                                                                                                                                                                                                                                                                                                                                                                                                         | 20                   | 175+                  | TBC        | POA      |
| Case IH            | Ex Hire Puma 200 CVX, 50kph, front & cab sus, front links, 4 elec spools, HMC 2, AccuGuide ready.                                                                                                                                                                                                                                                                                                                                                                                                                                                                                                                                                                                                                                                                                                                                                                                                                                                                                                                                                                                                                                                                                                                                                                                                                                                                                                                                                                                                                                                                                                                                                                                                                                                                                                                                                                                                                                                                                                                                                                                                                                   | 18                   | 200+                  | 725        | £93,500  |
| Case IH            | <b>Ex Hire</b> Puma 200 CVX, 50kph, front & cab sus, front links, 4 elec spools, HMC 2, AccuGuide ready.                                                                                                                                                                                                                                                                                                                                                                                                                                                                                                                                                                                                                                                                                                                                                                                                                                                                                                                                                                                                                                                                                                                                                                                                                                                                                                                                                                                                                                                                                                                                                                                                                                                                                                                                                                                                                                                                                                                                                                                                                            | 19                   | 200+                  | 587        | £99,950  |
| USED TRACTORS      |                                                                                                                                                                                                                                                                                                                                                                                                                                                                                                                                                                                                                                                                                                                                                                                                                                                                                                                                                                                                                                                                                                                                                                                                                                                                                                                                                                                                                                                                                                                                                                                                                                                                                                                                                                                                                                                                                                                                                                                                                                                                                                                                     |                      |                       |            |          |
| MAKE               | MODEL                                                                                                                                                                                                                                                                                                                                                                                                                                                                                                                                                                                                                                                                                                                                                                                                                                                                                                                                                                                                                                                                                                                                                                                                                                                                                                                                                                                                                                                                                                                                                                                                                                                                                                                                                                                                                                                                                                                                                                                                                                                                                                                               | YEAR                 | HP                    | HOURS      | PRICE    |
| Case IH            | <b>Used</b> Farmall 95C HD, 40kph 24x24 gearbox with powershuttle, 3 mech spools, air con.                                                                                                                                                                                                                                                                                                                                                                                                                                                                                                                                                                                                                                                                                                                                                                                                                                                                                                                                                                                                                                                                                                                                                                                                                                                                                                                                                                                                                                                                                                                                                                                                                                                                                                                                                                                                                                                                                                                                                                                                                                          | 18                   | 99                    | 1150       | POA      |
| Case IH            | <b>Used</b> MXU 135 Pro Multicontroller, 40kph, front & cab sus, 3 elec spools, air seat, air con.                                                                                                                                                                                                                                                                                                                                                                                                                                                                                                                                                                                                                                                                                                                                                                                                                                                                                                                                                                                                                                                                                                                                                                                                                                                                                                                                                                                                                                                                                                                                                                                                                                                                                                                                                                                                                                                                                                                                                                                                                                  | 07                   | 135                   | 6585       | POA      |
| Case IH            | <b>Used</b> MXM 155, 40kph, front & cab sus, front links & PTO, 4 mech spools, air seat, air con.                                                                                                                                                                                                                                                                                                                                                                                                                                                                                                                                                                                                                                                                                                                                                                                                                                                                                                                                                                                                                                                                                                                                                                                                                                                                                                                                                                                                                                                                                                                                                                                                                                                                                                                                                                                                                                                                                                                                                                                                                                   | 05                   | 155                   | 4840       | POA      |
| Case IH            | <b>Used</b> Puma 145, 50kph full powershift, front & cab sus, front links, 4 elec spools, good tyres.                                                                                                                                                                                                                                                                                                                                                                                                                                                                                                                                                                                                                                                                                                                                                                                                                                                                                                                                                                                                                                                                                                                                                                                                                                                                                                                                                                                                                                                                                                                                                                                                                                                                                                                                                                                                                                                                                                                                                                                                                               | 13                   | 145+                  | 5800       | POA      |
| Case IH            | Used Puma 160 CVX, 50kph, front & cab sus, front links, 4 elec spools, power beyond.                                                                                                                                                                                                                                                                                                                                                                                                                                                                                                                                                                                                                                                                                                                                                                                                                                                                                                                                                                                                                                                                                                                                                                                                                                                                                                                                                                                                                                                                                                                                                                                                                                                                                                                                                                                                                                                                                                                                                                                                                                                | 13                   | 160+                  | 3710       | £42,000  |
| Case IH            | Used Puma 160 CVX, 50kph, front & cab sus, front links, 4 elec spools.                                                                                                                                                                                                                                                                                                                                                                                                                                                                                                                                                                                                                                                                                                                                                                                                                                                                                                                                                                                                                                                                                                                                                                                                                                                                                                                                                                                                                                                                                                                                                                                                                                                                                                                                                                                                                                                                                                                                                                                                                                                              | 14                   | 160+                  | 3755       | £43,000  |
| JCB                | <b>Used</b> Fastrac 4220, 60kph, CVT transmission, fully active suspension, front links, 4 elec spools.                                                                                                                                                                                                                                                                                                                                                                                                                                                                                                                                                                                                                                                                                                                                                                                                                                                                                                                                                                                                                                                                                                                                                                                                                                                                                                                                                                                                                                                                                                                                                                                                                                                                                                                                                                                                                                                                                                                                                                                                                             | 17                   | 235                   | 4270       | £79,950  |
|                    | ELEHANDLERS                                                                                                                                                                                                                                                                                                                                                                                                                                                                                                                                                                                                                                                                                                                                                                                                                                                                                                                                                                                                                                                                                                                                                                                                                                                                                                                                                                                                                                                                                                                                                                                                                                                                                                                                                                                                                                                                                                                                                                                                                                                                                                                         |                      |                       | 0          | 5,555    |
| MAKE               | MODEL                                                                                                                                                                                                                                                                                                                                                                                                                                                                                                                                                                                                                                                                                                                                                                                                                                                                                                                                                                                                                                                                                                                                                                                                                                                                                                                                                                                                                                                                                                                                                                                                                                                                                                                                                                                                                                                                                                                                                                                                                                                                                                                               | YEAR                 | HP                    | HOURS      | PRICE    |
| JCB                | <b>Used</b> 536-60 Agri Super, 40kph, air con, SRS boom sus, PUH, Q-fit carriage.                                                                                                                                                                                                                                                                                                                                                                                                                                                                                                                                                                                                                                                                                                                                                                                                                                                                                                                                                                                                                                                                                                                                                                                                                                                                                                                                                                                                                                                                                                                                                                                                                                                                                                                                                                                                                                                                                                                                                                                                                                                   | 14                   | 125                   | 4400       | POA      |
| JCB                | <b>Used</b> 536-70 Agri Super, 40kph, air con, SRS boom sus, PUH, Q-fit carriage.                                                                                                                                                                                                                                                                                                                                                                                                                                                                                                                                                                                                                                                                                                                                                                                                                                                                                                                                                                                                                                                                                                                                                                                                                                                                                                                                                                                                                                                                                                                                                                                                                                                                                                                                                                                                                                                                                                                                                                                                                                                   | 12                   | 145                   | 5150       | POA      |
| JCB                | <b>Used</b> 527-58 Farm Special Plus Loadall, PUH, Q-fit carriage.                                                                                                                                                                                                                                                                                                                                                                                                                                                                                                                                                                                                                                                                                                                                                                                                                                                                                                                                                                                                                                                                                                                                                                                                                                                                                                                                                                                                                                                                                                                                                                                                                                                                                                                                                                                                                                                                                                                                                                                                                                                                  | 94                   | 90                    | 9965       | £8,950   |
| NEW & USED E       |                                                                                                                                                                                                                                                                                                                                                                                                                                                                                                                                                                                                                                                                                                                                                                                                                                                                                                                                                                                                                                                                                                                                                                                                                                                                                                                                                                                                                                                                                                                                                                                                                                                                                                                                                                                                                                                                                                                                                                                                                                                                                                                                     | 27                   | 30                    | 3303       | 20,930   |
| Kuhn               | <b>Ex Demo</b> Optimer + 5003, 5m trailed independent disc cultivator, following harrow, 600mm roller, ro                                                                                                                                                                                                                                                                                                                                                                                                                                                                                                                                                                                                                                                                                                                                                                                                                                                                                                                                                                                                                                                                                                                                                                                                                                                                                                                                                                                                                                                                                                                                                                                                                                                                                                                                                                                                                                                                                                                                                                                                                           | ad liahte            | bydraulic             | brakos     | £29,000  |
| Kuliii<br>Kuhn     | New HR 3030 3m power harrow, 240hp DUPLEX gearbox, FAST-FIT tines, hyd levelling bar, hyd dep                                                                                                                                                                                                                                                                                                                                                                                                                                                                                                                                                                                                                                                                                                                                                                                                                                                                                                                                                                                                                                                                                                                                                                                                                                                                                                                                                                                                                                                                                                                                                                                                                                                                                                                                                                                                                                                                                                                                                                                                                                       |                      |                       |            | POA      |
|                    |                                                                                                                                                                                                                                                                                                                                                                                                                                                                                                                                                                                                                                                                                                                                                                                                                                                                                                                                                                                                                                                                                                                                                                                                                                                                                                                                                                                                                                                                                                                                                                                                                                                                                                                                                                                                                                                                                                                                                                                                                                                                                                                                     |                      |                       | ei Tollei. |          |
| Kuhn               | <b>New</b> Axis 30.2Q fertiliser spreader, 2900l hopper c/w cover, PTO drive, 18-28m discs, Quantron control-capable of VRA. <b>New</b> Axis 40.2M EMC V8 fertiliser spreader, 3200l hopper c/w cover, PTO drive, 18-28m discs, Quantron control-capable of VRA.                                                                                                                                                                                                                                                                                                                                                                                                                                                                                                                                                                                                                                                                                                                                                                                                                                                                                                                                                                                                                                                                                                                                                                                                                                                                                                                                                                                                                                                                                                                                                                                                                                                                                                                                                                                                                                                                    |                      |                       |            | POA      |
| Kuhn               | New Axis 40.2M EMC W ISO Pro fertiliser spreader, 32001 hopper c/w cover, PTO drive, 24-36m discs, Quantion control-capable of VRA.                                                                                                                                                                                                                                                                                                                                                                                                                                                                                                                                                                                                                                                                                                                                                                                                                                                                                                                                                                                                                                                                                                                                                                                                                                                                                                                                                                                                                                                                                                                                                                                                                                                                                                                                                                                                                                                                                                                                                                                                 |                      |                       |            | POA      |
| Kuhn               |                                                                                                                                                                                                                                                                                                                                                                                                                                                                                                                                                                                                                                                                                                                                                                                                                                                                                                                                                                                                                                                                                                                                                                                                                                                                                                                                                                                                                                                                                                                                                                                                                                                                                                                                                                                                                                                                                                                                                                                                                                                                                                                                     |                      |                       |            | POA      |
| Kuhn               | New BPR 280 front and rear mounted flail mower, 2.8m working width, hydraulic side shift, adjustable rear roller.                                                                                                                                                                                                                                                                                                                                                                                                                                                                                                                                                                                                                                                                                                                                                                                                                                                                                                                                                                                                                                                                                                                                                                                                                                                                                                                                                                                                                                                                                                                                                                                                                                                                                                                                                                                                                                                                                                                                                                                                                   |                      |                       |            | £7,500   |
| Kuhn               | New GF 7902 mounted 8 rotor tedder, 7.8m working width, hydraulic folding, shock absorbers & spri                                                                                                                                                                                                                                                                                                                                                                                                                                                                                                                                                                                                                                                                                                                                                                                                                                                                                                                                                                                                                                                                                                                                                                                                                                                                                                                                                                                                                                                                                                                                                                                                                                                                                                                                                                                                                                                                                                                                                                                                                                   |                      |                       |            | POA      |
| Kuhn               | New GA 4431 gyrorake, 4.4m working width, pivoting headstock, bogie axles, fully enclosed MASTER                                                                                                                                                                                                                                                                                                                                                                                                                                                                                                                                                                                                                                                                                                                                                                                                                                                                                                                                                                                                                                                                                                                                                                                                                                                                                                                                                                                                                                                                                                                                                                                                                                                                                                                                                                                                                                                                                                                                                                                                                                    |                      |                       | X.         | POA      |
| Kuhn               | New VB 3165 OPTICUT round baler, integral rotor with Hardox tines, 14 selectable knives, drop floor                                                                                                                                                                                                                                                                                                                                                                                                                                                                                                                                                                                                                                                                                                                                                                                                                                                                                                                                                                                                                                                                                                                                                                                                                                                                                                                                                                                                                                                                                                                                                                                                                                                                                                                                                                                                                                                                                                                                                                                                                                 |                      |                       |            | £28,950  |
| Kuhn               | New Primor 3570M, trailed straw blower/feeder, 300° swivel chute, 2 speed gearbox, hydraulic beam                                                                                                                                                                                                                                                                                                                                                                                                                                                                                                                                                                                                                                                                                                                                                                                                                                                                                                                                                                                                                                                                                                                                                                                                                                                                                                                                                                                                                                                                                                                                                                                                                                                                                                                                                                                                                                                                                                                                                                                                                                   | control,             | electric co           | ntrois.    | £13,500  |
| Kuhn               | <b>Used</b> MDS921 fertiliser spreader, manual rate control, M620 hopper extension.                                                                                                                                                                                                                                                                                                                                                                                                                                                                                                                                                                                                                                                                                                                                                                                                                                                                                                                                                                                                                                                                                                                                                                                                                                                                                                                                                                                                                                                                                                                                                                                                                                                                                                                                                                                                                                                                                                                                                                                                                                                 |                      |                       |            | POA      |
| Kuhn               | <b>Used</b> MDS1132 fertiliser spreader, manual rate control, M1210 hopper extension, M5 20-24m discs, v                                                                                                                                                                                                                                                                                                                                                                                                                                                                                                                                                                                                                                                                                                                                                                                                                                                                                                                                                                                                                                                                                                                                                                                                                                                                                                                                                                                                                                                                                                                                                                                                                                                                                                                                                                                                                                                                                                                                                                                                                            |                      |                       |            | POA      |
| Kuhn               | <b>Used</b> Axis 30.1Q fertiliser spreader, 3000l hopper c/w cover, PTO drive, electronic control (open/shut and rate), 18-28m.                                                                                                                                                                                                                                                                                                                                                                                                                                                                                                                                                                                                                                                                                                                                                                                                                                                                                                                                                                                                                                                                                                                                                                                                                                                                                                                                                                                                                                                                                                                                                                                                                                                                                                                                                                                                                                                                                                                                                                                                     |                      |                       |            | £3,750   |
| Kuhn               | <b>Used</b> Axis 40.2 M-EMC W fertiliser spreader, 1800l hopper c/w cover, Quantron A control, S4 (18-28r                                                                                                                                                                                                                                                                                                                                                                                                                                                                                                                                                                                                                                                                                                                                                                                                                                                                                                                                                                                                                                                                                                                                                                                                                                                                                                                                                                                                                                                                                                                                                                                                                                                                                                                                                                                                                                                                                                                                                                                                                           |                      | border cor            | itrol.     | Due In   |
| JCB                | <b>New</b> 1.7 cu/m general purpose bucket, 7'6" wide, JCB Q-fit brackets, other brackets available on requ                                                                                                                                                                                                                                                                                                                                                                                                                                                                                                                                                                                                                                                                                                                                                                                                                                                                                                                                                                                                                                                                                                                                                                                                                                                                                                                                                                                                                                                                                                                                                                                                                                                                                                                                                                                                                                                                                                                                                                                                                         | uest.                |                       |            | £1,175   |
| Cherry             | <b>Used</b> 1.9 cu/m cherry products bucket, 7'6" wide, manitou brackets, good edge.                                                                                                                                                                                                                                                                                                                                                                                                                                                                                                                                                                                                                                                                                                                                                                                                                                                                                                                                                                                                                                                                                                                                                                                                                                                                                                                                                                                                                                                                                                                                                                                                                                                                                                                                                                                                                                                                                                                                                                                                                                                |                      |                       |            | £650     |
| Albutt             | <b>Used</b> 2.0 cu/m bucket, 7'6" wide, JCB Q-fit brackets, solid but needs new edge.                                                                                                                                                                                                                                                                                                                                                                                                                                                                                                                                                                                                                                                                                                                                                                                                                                                                                                                                                                                                                                                                                                                                                                                                                                                                                                                                                                                                                                                                                                                                                                                                                                                                                                                                                                                                                                                                                                                                                                                                                                               |                      |                       | 2012       | £450     |
| Twose              | <b>Used</b> ABH04 round bale handler, removable sleeves, pin and cone brackets.                                                                                                                                                                                                                                                                                                                                                                                                                                                                                                                                                                                                                                                                                                                                                                                                                                                                                                                                                                                                                                                                                                                                                                                                                                                                                                                                                                                                                                                                                                                                                                                                                                                                                                                                                                                                                                                                                                                                                                                                                                                     |                      |                       | 2005       | £695     |
| Kverneland         | <i>Used</i> 856 Pro, straw blower/feeder, 6cu/m, 360 swivel chute, immaculate condition.                                                                                                                                                                                                                                                                                                                                                                                                                                                                                                                                                                                                                                                                                                                                                                                                                                                                                                                                                                                                                                                                                                                                                                                                                                                                                                                                                                                                                                                                                                                                                                                                                                                                                                                                                                                                                                                                                                                                                                                                                                            |                      |                       | 2016       | Due In   |
| <b>NEW AND USE</b> | D QUADBIKES                                                                                                                                                                                                                                                                                                                                                                                                                                                                                                                                                                                                                                                                                                                                                                                                                                                                                                                                                                                                                                                                                                                                                                                                                                                                                                                                                                                                                                                                                                                                                                                                                                                                                                                                                                                                                                                                                                                                                                                                                                                                                                                         |                      |                       |            |          |
| Suzuki             | New KingQuad 500 Power steering, Auto, electric 2/4wd, independent front & rear suspension, in ter                                                                                                                                                                                                                                                                                                                                                                                                                                                                                                                                                                                                                                                                                                                                                                                                                                                                                                                                                                                                                                                                                                                                                                                                                                                                                                                                                                                                                                                                                                                                                                                                                                                                                                                                                                                                                                                                                                                                                                                                                                  | ra green.            |                       |            | POA      |
| <b>NEW AND USE</b> | D RIDE ON MOWERS                                                                                                                                                                                                                                                                                                                                                                                                                                                                                                                                                                                                                                                                                                                                                                                                                                                                                                                                                                                                                                                                                                                                                                                                                                                                                                                                                                                                                                                                                                                                                                                                                                                                                                                                                                                                                                                                                                                                                                                                                                                                                                                    | Ť                    |                       |            |          |
| Stiga              | <b>New</b> Park Pro 540 IX front mower, power steering, 4wd, hydrostatic drive, 125cm mulching deck, hydrostatic drive, 125cm mulch | d deck lif           | t, 5yr warr           | anty*.     | £7,916   |
| Stiga              | <b>New</b> Park 520P front mower, power steering, 2wd, hydrostatic drive, 100cm mulching deck, 5yr warr                                                                                                                                                                                                                                                                                                                                                                                                                                                                                                                                                                                                                                                                                                                                                                                                                                                                                                                                                                                                                                                                                                                                                                                                                                                                                                                                                                                                                                                                                                                                                                                                                                                                                                                                                                                                                                                                                                                                                                                                                             |                      | -, -,· ··· <b></b> ·· | / -        | £3,416   |
| Mountfield         | <b>New</b> 1640H Lawn tractor, hydrostatic drive, 84cm deck, 240 litre collector, mulching plug, 5yr warrar                                                                                                                                                                                                                                                                                                                                                                                                                                                                                                                                                                                                                                                                                                                                                                                                                                                                                                                                                                                                                                                                                                                                                                                                                                                                                                                                                                                                                                                                                                                                                                                                                                                                                                                                                                                                                                                                                                                                                                                                                         |                      |                       |            | £2,333   |
|                    | D PEDESTRIAN MOWERS                                                                                                                                                                                                                                                                                                                                                                                                                                                                                                                                                                                                                                                                                                                                                                                                                                                                                                                                                                                                                                                                                                                                                                                                                                                                                                                                                                                                                                                                                                                                                                                                                                                                                                                                                                                                                                                                                                                                                                                                                                                                                                                 | , .                  |                       |            | 22,555   |
| Mountfield         | <b>New</b> SP53 pedestrian mower, 51cm cutting deck, 166cc Mountfield petrol engine, 60 litre collector, 2                                                                                                                                                                                                                                                                                                                                                                                                                                                                                                                                                                                                                                                                                                                                                                                                                                                                                                                                                                                                                                                                                                                                                                                                                                                                                                                                                                                                                                                                                                                                                                                                                                                                                                                                                                                                                                                                                                                                                                                                                          | vr warrar            | ntv*                  |            | £275     |
| Mountriela         | 31 33 pedestrian mower, 31cm cutting deck, 100cc mountained ped of engine, 60 little collector, 2                                                                                                                                                                                                                                                                                                                                                                                                                                                                                                                                                                                                                                                                                                                                                                                                                                                                                                                                                                                                                                                                                                                                                                                                                                                                                                                                                                                                                                                                                                                                                                                                                                                                                                                                                                                                                                                                                                                                                                                                                                   | yı vvarrar           | icy .                 |            | EZIJ     |