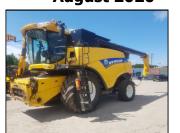

### www.cotswoldfarm.co.uk

**SALES CONTACTS** 

August 2020 

| Au                 | Just 2020 George Pople - 07/11 402091 Spencer Gibson - 07912 0325.                                                                                                                                                                                                                                                                                                                                                                                                                                                                                                                                                                                                                                                                                                                                                                                                                                                                                                                                                                                                                                                                                                                                                                                                                                                                                                                                                                                                                                                                                                                                                                                                                                                                                                                                                                                                                                                                                                                                                                                                                                                                  | <i>J</i> 2 <b>Gu</b> | riculic               | 0/31       | 2 032337 |
|--------------------|-------------------------------------------------------------------------------------------------------------------------------------------------------------------------------------------------------------------------------------------------------------------------------------------------------------------------------------------------------------------------------------------------------------------------------------------------------------------------------------------------------------------------------------------------------------------------------------------------------------------------------------------------------------------------------------------------------------------------------------------------------------------------------------------------------------------------------------------------------------------------------------------------------------------------------------------------------------------------------------------------------------------------------------------------------------------------------------------------------------------------------------------------------------------------------------------------------------------------------------------------------------------------------------------------------------------------------------------------------------------------------------------------------------------------------------------------------------------------------------------------------------------------------------------------------------------------------------------------------------------------------------------------------------------------------------------------------------------------------------------------------------------------------------------------------------------------------------------------------------------------------------------------------------------------------------------------------------------------------------------------------------------------------------------------------------------------------------------------------------------------------------|----------------------|-----------------------|------------|----------|
| COMBINES           |                                                                                                                                                                                                                                                                                                                                                                                                                                                                                                                                                                                                                                                                                                                                                                                                                                                                                                                                                                                                                                                                                                                                                                                                                                                                                                                                                                                                                                                                                                                                                                                                                                                                                                                                                                                                                                                                                                                                                                                                                                                                                                                                     |                      |                       |            |          |
| MAKE               | MODEL                                                                                                                                                                                                                                                                                                                                                                                                                                                                                                                                                                                                                                                                                                                                                                                                                                                                                                                                                                                                                                                                                                                                                                                                                                                                                                                                                                                                                                                                                                                                                                                                                                                                                                                                                                                                                                                                                                                                                                                                                                                                                                                               |                      |                       |            | PRICE    |
| NH                 | Used CR 9080, 2012, Intelliview screen, 30ft header with hydraulic side knives, 2,131 engine hrs, 1,8                                                                                                                                                                                                                                                                                                                                                                                                                                                                                                                                                                                                                                                                                                                                                                                                                                                                                                                                                                                                                                                                                                                                                                                                                                                                                                                                                                                                                                                                                                                                                                                                                                                                                                                                                                                                                                                                                                                                                                                                                               | 29 rotor             | hrs.                  |            | £110,000 |
| NEW TRACTOR        |                                                                                                                                                                                                                                                                                                                                                                                                                                                                                                                                                                                                                                                                                                                                                                                                                                                                                                                                                                                                                                                                                                                                                                                                                                                                                                                                                                                                                                                                                                                                                                                                                                                                                                                                                                                                                                                                                                                                                                                                                                                                                                                                     |                      |                       |            |          |
| MAKE               | MODEL                                                                                                                                                                                                                                                                                                                                                                                                                                                                                                                                                                                                                                                                                                                                                                                                                                                                                                                                                                                                                                                                                                                                                                                                                                                                                                                                                                                                                                                                                                                                                                                                                                                                                                                                                                                                                                                                                                                                                                                                                                                                                                                               |                      |                       |            | HP       |
| Case IH            | <b>New</b> Farmall 55C, 2wd, 12 x 12 gearbox with power shuttle, 1 mech spool valve, pick up hitch, air co                                                                                                                                                                                                                                                                                                                                                                                                                                                                                                                                                                                                                                                                                                                                                                                                                                                                                                                                                                                                                                                                                                                                                                                                                                                                                                                                                                                                                                                                                                                                                                                                                                                                                                                                                                                                                                                                                                                                                                                                                          | n                    |                       |            | 55       |
| Case IH            | <b>New</b> Maxxum 115, 40kph ECO semi-powershift, front and cab sus, 3 mech spools, 3 speed PTO, LED                                                                                                                                                                                                                                                                                                                                                                                                                                                                                                                                                                                                                                                                                                                                                                                                                                                                                                                                                                                                                                                                                                                                                                                                                                                                                                                                                                                                                                                                                                                                                                                                                                                                                                                                                                                                                                                                                                                                                                                                                                |                      |                       |            | 115+     |
|                    | EX HIRE TRACTORS                                                                                                                                                                                                                                                                                                                                                                                                                                                                                                                                                                                                                                                                                                                                                                                                                                                                                                                                                                                                                                                                                                                                                                                                                                                                                                                                                                                                                                                                                                                                                                                                                                                                                                                                                                                                                                                                                                                                                                                                                                                                                                                    | iigi ico.            |                       |            | 1131     |
| MAKE               | MODEL                                                                                                                                                                                                                                                                                                                                                                                                                                                                                                                                                                                                                                                                                                                                                                                                                                                                                                                                                                                                                                                                                                                                                                                                                                                                                                                                                                                                                                                                                                                                                                                                                                                                                                                                                                                                                                                                                                                                                                                                                                                                                                                               | YEAR                 | HP                    | HOURS      | PRICE    |
| Case IH            | <b>Ex Demo</b> Maxxum 145, 50kph semi-powershift, front and cab sus, front links, 4 mech spools.                                                                                                                                                                                                                                                                                                                                                                                                                                                                                                                                                                                                                                                                                                                                                                                                                                                                                                                                                                                                                                                                                                                                                                                                                                                                                                                                                                                                                                                                                                                                                                                                                                                                                                                                                                                                                                                                                                                                                                                                                                    | 20                   | 145+                  | TBC        | POA      |
| Case IH            | <b>Ex Hire</b> Puma 165, 50kph powershift, front & cab sus, front links, 4 mech spools.                                                                                                                                                                                                                                                                                                                                                                                                                                                                                                                                                                                                                                                                                                                                                                                                                                                                                                                                                                                                                                                                                                                                                                                                                                                                                                                                                                                                                                                                                                                                                                                                                                                                                                                                                                                                                                                                                                                                                                                                                                             | 20                   | 165+                  | TBC        | POA      |
|                    |                                                                                                                                                                                                                                                                                                                                                                                                                                                                                                                                                                                                                                                                                                                                                                                                                                                                                                                                                                                                                                                                                                                                                                                                                                                                                                                                                                                                                                                                                                                                                                                                                                                                                                                                                                                                                                                                                                                                                                                                                                                                                                                                     |                      |                       |            |          |
| Case IH            | Ex Hire Puma 165 CVX, 50kph, front & cab sus, front links, 4 elec spools, HMC 2, Accuguide ready.                                                                                                                                                                                                                                                                                                                                                                                                                                                                                                                                                                                                                                                                                                                                                                                                                                                                                                                                                                                                                                                                                                                                                                                                                                                                                                                                                                                                                                                                                                                                                                                                                                                                                                                                                                                                                                                                                                                                                                                                                                   | 20                   | 165+                  | TBC        | POA      |
| Case IH            | Ex Demo Puma 175 CVX, 50kph, front & cab sus, front links & PTO, 4 elec spools, new bonnet.                                                                                                                                                                                                                                                                                                                                                                                                                                                                                                                                                                                                                                                                                                                                                                                                                                                                                                                                                                                                                                                                                                                                                                                                                                                                                                                                                                                                                                                                                                                                                                                                                                                                                                                                                                                                                                                                                                                                                                                                                                         | 20                   | 175+                  | TBC        | POA      |
| Case IH            | Ex Hire Puma 200 CVX, 50kph, front & cab sus, front links, 4 elec spools, HMC 2, AccuGuide ready.                                                                                                                                                                                                                                                                                                                                                                                                                                                                                                                                                                                                                                                                                                                                                                                                                                                                                                                                                                                                                                                                                                                                                                                                                                                                                                                                                                                                                                                                                                                                                                                                                                                                                                                                                                                                                                                                                                                                                                                                                                   | 18                   | 200+                  | 725        | £93,500  |
| Case IH            | <b>Ex Hire</b> Puma 200 CVX, 50kph, front & cab sus, front links, 4 elec spools, HMC 2, AccuGuide ready.                                                                                                                                                                                                                                                                                                                                                                                                                                                                                                                                                                                                                                                                                                                                                                                                                                                                                                                                                                                                                                                                                                                                                                                                                                                                                                                                                                                                                                                                                                                                                                                                                                                                                                                                                                                                                                                                                                                                                                                                                            | 19                   | 200+                  | 587        | £99,950  |
| USED TRACTORS      |                                                                                                                                                                                                                                                                                                                                                                                                                                                                                                                                                                                                                                                                                                                                                                                                                                                                                                                                                                                                                                                                                                                                                                                                                                                                                                                                                                                                                                                                                                                                                                                                                                                                                                                                                                                                                                                                                                                                                                                                                                                                                                                                     |                      |                       |            |          |
| MAKE               | MODEL                                                                                                                                                                                                                                                                                                                                                                                                                                                                                                                                                                                                                                                                                                                                                                                                                                                                                                                                                                                                                                                                                                                                                                                                                                                                                                                                                                                                                                                                                                                                                                                                                                                                                                                                                                                                                                                                                                                                                                                                                                                                                                                               | YEAR                 | HP                    | HOURS      | PRICE    |
| Case IH            | <b>Used</b> Farmall 95C HD, 40kph 24x24 gearbox with powershuttle, 3 mech spools, air con.                                                                                                                                                                                                                                                                                                                                                                                                                                                                                                                                                                                                                                                                                                                                                                                                                                                                                                                                                                                                                                                                                                                                                                                                                                                                                                                                                                                                                                                                                                                                                                                                                                                                                                                                                                                                                                                                                                                                                                                                                                          | 18                   | 99                    | 1150       | POA      |
| Case IH            | <b>Used</b> MXU 135 Pro Multicontroller, 40kph, front & cab sus, 3 elec spools, air seat, air con.                                                                                                                                                                                                                                                                                                                                                                                                                                                                                                                                                                                                                                                                                                                                                                                                                                                                                                                                                                                                                                                                                                                                                                                                                                                                                                                                                                                                                                                                                                                                                                                                                                                                                                                                                                                                                                                                                                                                                                                                                                  | 07                   | 135                   | 6585       | POA      |
| Case IH            | <b>Used</b> MXM 155, 40kph, front & cab sus, front links & PTO, 4 mech spools, air seat, air con.                                                                                                                                                                                                                                                                                                                                                                                                                                                                                                                                                                                                                                                                                                                                                                                                                                                                                                                                                                                                                                                                                                                                                                                                                                                                                                                                                                                                                                                                                                                                                                                                                                                                                                                                                                                                                                                                                                                                                                                                                                   | 05                   | 155                   | 4840       | POA      |
| Case IH            | <b>Used</b> Puma 145, 50kph full powershift, front & cab sus, front links, 4 elec spools, good tyres.                                                                                                                                                                                                                                                                                                                                                                                                                                                                                                                                                                                                                                                                                                                                                                                                                                                                                                                                                                                                                                                                                                                                                                                                                                                                                                                                                                                                                                                                                                                                                                                                                                                                                                                                                                                                                                                                                                                                                                                                                               | 13                   | 145+                  | 5800       | POA      |
| Case IH            | Used Puma 160 CVX, 50kph, front & cab sus, front links, 4 elec spools, power beyond.                                                                                                                                                                                                                                                                                                                                                                                                                                                                                                                                                                                                                                                                                                                                                                                                                                                                                                                                                                                                                                                                                                                                                                                                                                                                                                                                                                                                                                                                                                                                                                                                                                                                                                                                                                                                                                                                                                                                                                                                                                                | 13                   | 160+                  | 3710       | £42,000  |
| Case IH            | Used Puma 160 CVX, 50kph, front & cab sus, front links, 4 elec spools.                                                                                                                                                                                                                                                                                                                                                                                                                                                                                                                                                                                                                                                                                                                                                                                                                                                                                                                                                                                                                                                                                                                                                                                                                                                                                                                                                                                                                                                                                                                                                                                                                                                                                                                                                                                                                                                                                                                                                                                                                                                              | 14                   | 160+                  | 3755       | £43,000  |
| JCB                | <b>Used</b> Fastrac 4220, 60kph, CVT transmission, fully active suspension, front links, 4 elec spools.                                                                                                                                                                                                                                                                                                                                                                                                                                                                                                                                                                                                                                                                                                                                                                                                                                                                                                                                                                                                                                                                                                                                                                                                                                                                                                                                                                                                                                                                                                                                                                                                                                                                                                                                                                                                                                                                                                                                                                                                                             | 17                   | 235                   | 4270       | £79,950  |
|                    | ELEHANDLERS                                                                                                                                                                                                                                                                                                                                                                                                                                                                                                                                                                                                                                                                                                                                                                                                                                                                                                                                                                                                                                                                                                                                                                                                                                                                                                                                                                                                                                                                                                                                                                                                                                                                                                                                                                                                                                                                                                                                                                                                                                                                                                                         |                      |                       | 0          | 5,555    |
| MAKE               | MODEL                                                                                                                                                                                                                                                                                                                                                                                                                                                                                                                                                                                                                                                                                                                                                                                                                                                                                                                                                                                                                                                                                                                                                                                                                                                                                                                                                                                                                                                                                                                                                                                                                                                                                                                                                                                                                                                                                                                                                                                                                                                                                                                               | YEAR                 | HP                    | HOURS      | PRICE    |
| JCB                | <b>Used</b> 536-60 Agri Super, 40kph, air con, SRS boom sus, PUH, Q-fit carriage.                                                                                                                                                                                                                                                                                                                                                                                                                                                                                                                                                                                                                                                                                                                                                                                                                                                                                                                                                                                                                                                                                                                                                                                                                                                                                                                                                                                                                                                                                                                                                                                                                                                                                                                                                                                                                                                                                                                                                                                                                                                   | 14                   | 125                   | 4400       | POA      |
| JCB                | <b>Used</b> 536-70 Agri Super, 40kph, air con, SRS boom sus, PUH, Q-fit carriage.                                                                                                                                                                                                                                                                                                                                                                                                                                                                                                                                                                                                                                                                                                                                                                                                                                                                                                                                                                                                                                                                                                                                                                                                                                                                                                                                                                                                                                                                                                                                                                                                                                                                                                                                                                                                                                                                                                                                                                                                                                                   | 12                   | 145                   | 5150       | POA      |
| JCB                | <b>Used</b> 527-58 Farm Special Plus Loadall, PUH, Q-fit carriage.                                                                                                                                                                                                                                                                                                                                                                                                                                                                                                                                                                                                                                                                                                                                                                                                                                                                                                                                                                                                                                                                                                                                                                                                                                                                                                                                                                                                                                                                                                                                                                                                                                                                                                                                                                                                                                                                                                                                                                                                                                                                  | 94                   | 90                    | 9965       | £8,950   |
| NEW & USED E       |                                                                                                                                                                                                                                                                                                                                                                                                                                                                                                                                                                                                                                                                                                                                                                                                                                                                                                                                                                                                                                                                                                                                                                                                                                                                                                                                                                                                                                                                                                                                                                                                                                                                                                                                                                                                                                                                                                                                                                                                                                                                                                                                     | 27                   | 30                    | 3303       | 20,930   |
| Kuhn               | <b>Ex Demo</b> Optimer + 5003, 5m trailed independent disc cultivator, following harrow, 600mm roller, ro                                                                                                                                                                                                                                                                                                                                                                                                                                                                                                                                                                                                                                                                                                                                                                                                                                                                                                                                                                                                                                                                                                                                                                                                                                                                                                                                                                                                                                                                                                                                                                                                                                                                                                                                                                                                                                                                                                                                                                                                                           | ad liahte            | bydraulic             | brakos     | £29,000  |
| Kuliii<br>Kuhn     | New HR 3030 3m power harrow, 240hp DUPLEX gearbox, FAST-FIT tines, hyd levelling bar, hyd dep                                                                                                                                                                                                                                                                                                                                                                                                                                                                                                                                                                                                                                                                                                                                                                                                                                                                                                                                                                                                                                                                                                                                                                                                                                                                                                                                                                                                                                                                                                                                                                                                                                                                                                                                                                                                                                                                                                                                                                                                                                       |                      |                       |            | POA      |
|                    |                                                                                                                                                                                                                                                                                                                                                                                                                                                                                                                                                                                                                                                                                                                                                                                                                                                                                                                                                                                                                                                                                                                                                                                                                                                                                                                                                                                                                                                                                                                                                                                                                                                                                                                                                                                                                                                                                                                                                                                                                                                                                                                                     |                      |                       | ei Tollei. |          |
| Kuhn               | <b>New</b> Axis 30.2Q fertiliser spreader, 2900l hopper c/w cover, PTO drive, 18-28m discs, Quantron control-capable of VRA. <b>New</b> Axis 40.2M EMC V8 fertiliser spreader, 3200l hopper c/w cover, PTO drive, 18-28m discs, Quantron control-capable of VRA.                                                                                                                                                                                                                                                                                                                                                                                                                                                                                                                                                                                                                                                                                                                                                                                                                                                                                                                                                                                                                                                                                                                                                                                                                                                                                                                                                                                                                                                                                                                                                                                                                                                                                                                                                                                                                                                                    |                      |                       |            | POA      |
| Kuhn               | New Axis 40.2M EMC W ISO Pro fertiliser spreader, 32001 hopper c/w cover, PTO drive, 24-36m discs, Quantion control-capable of VRA.                                                                                                                                                                                                                                                                                                                                                                                                                                                                                                                                                                                                                                                                                                                                                                                                                                                                                                                                                                                                                                                                                                                                                                                                                                                                                                                                                                                                                                                                                                                                                                                                                                                                                                                                                                                                                                                                                                                                                                                                 |                      |                       |            | POA      |
| Kuhn               |                                                                                                                                                                                                                                                                                                                                                                                                                                                                                                                                                                                                                                                                                                                                                                                                                                                                                                                                                                                                                                                                                                                                                                                                                                                                                                                                                                                                                                                                                                                                                                                                                                                                                                                                                                                                                                                                                                                                                                                                                                                                                                                                     |                      |                       |            | POA      |
| Kuhn               | New BPR 280 front and rear mounted flail mower, 2.8m working width, hydraulic side shift, adjustable rear roller.                                                                                                                                                                                                                                                                                                                                                                                                                                                                                                                                                                                                                                                                                                                                                                                                                                                                                                                                                                                                                                                                                                                                                                                                                                                                                                                                                                                                                                                                                                                                                                                                                                                                                                                                                                                                                                                                                                                                                                                                                   |                      |                       |            | £7,500   |
| Kuhn               | New GF 7902 mounted 8 rotor tedder, 7.8m working width, hydraulic folding, shock absorbers & spri                                                                                                                                                                                                                                                                                                                                                                                                                                                                                                                                                                                                                                                                                                                                                                                                                                                                                                                                                                                                                                                                                                                                                                                                                                                                                                                                                                                                                                                                                                                                                                                                                                                                                                                                                                                                                                                                                                                                                                                                                                   |                      |                       |            | POA      |
| Kuhn               | New GA 4431 gyrorake, 4.4m working width, pivoting headstock, bogie axles, fully enclosed MASTER                                                                                                                                                                                                                                                                                                                                                                                                                                                                                                                                                                                                                                                                                                                                                                                                                                                                                                                                                                                                                                                                                                                                                                                                                                                                                                                                                                                                                                                                                                                                                                                                                                                                                                                                                                                                                                                                                                                                                                                                                                    |                      |                       | X.         | POA      |
| Kuhn               | New VB 3165 OPTICUT round baler, integral rotor with Hardox tines, 14 selectable knives, drop floor                                                                                                                                                                                                                                                                                                                                                                                                                                                                                                                                                                                                                                                                                                                                                                                                                                                                                                                                                                                                                                                                                                                                                                                                                                                                                                                                                                                                                                                                                                                                                                                                                                                                                                                                                                                                                                                                                                                                                                                                                                 |                      |                       |            | £28,950  |
| Kuhn               | New Primor 3570M, trailed straw blower/feeder, 300° swivel chute, 2 speed gearbox, hydraulic beam                                                                                                                                                                                                                                                                                                                                                                                                                                                                                                                                                                                                                                                                                                                                                                                                                                                                                                                                                                                                                                                                                                                                                                                                                                                                                                                                                                                                                                                                                                                                                                                                                                                                                                                                                                                                                                                                                                                                                                                                                                   | control,             | electric co           | ntrois.    | £13,500  |
| Kuhn               | <b>Used</b> MDS921 fertiliser spreader, manual rate control, M620 hopper extension.                                                                                                                                                                                                                                                                                                                                                                                                                                                                                                                                                                                                                                                                                                                                                                                                                                                                                                                                                                                                                                                                                                                                                                                                                                                                                                                                                                                                                                                                                                                                                                                                                                                                                                                                                                                                                                                                                                                                                                                                                                                 |                      |                       |            | POA      |
| Kuhn               | <b>Used</b> MDS1132 fertiliser spreader, manual rate control, M1210 hopper extension, M5 20-24m discs, v                                                                                                                                                                                                                                                                                                                                                                                                                                                                                                                                                                                                                                                                                                                                                                                                                                                                                                                                                                                                                                                                                                                                                                                                                                                                                                                                                                                                                                                                                                                                                                                                                                                                                                                                                                                                                                                                                                                                                                                                                            |                      |                       |            | POA      |
| Kuhn               | <b>Used</b> Axis 30.1Q fertiliser spreader, 3000l hopper c/w cover, PTO drive, electronic control (open/shut and rate), 18-28m.                                                                                                                                                                                                                                                                                                                                                                                                                                                                                                                                                                                                                                                                                                                                                                                                                                                                                                                                                                                                                                                                                                                                                                                                                                                                                                                                                                                                                                                                                                                                                                                                                                                                                                                                                                                                                                                                                                                                                                                                     |                      |                       |            | £3,750   |
| Kuhn               | <b>Used</b> Axis 40.2 M-EMC W fertiliser spreader, 1800l hopper c/w cover, Quantron A control, S4 (18-28r                                                                                                                                                                                                                                                                                                                                                                                                                                                                                                                                                                                                                                                                                                                                                                                                                                                                                                                                                                                                                                                                                                                                                                                                                                                                                                                                                                                                                                                                                                                                                                                                                                                                                                                                                                                                                                                                                                                                                                                                                           |                      | border cor            | itrol.     | Due In   |
| JCB                | <b>New</b> 1.7 cu/m general purpose bucket, 7'6" wide, JCB Q-fit brackets, other brackets available on requ                                                                                                                                                                                                                                                                                                                                                                                                                                                                                                                                                                                                                                                                                                                                                                                                                                                                                                                                                                                                                                                                                                                                                                                                                                                                                                                                                                                                                                                                                                                                                                                                                                                                                                                                                                                                                                                                                                                                                                                                                         | uest.                |                       |            | £1,175   |
| Cherry             | <b>Used</b> 1.9 cu/m cherry products bucket, 7'6" wide, manitou brackets, good edge.                                                                                                                                                                                                                                                                                                                                                                                                                                                                                                                                                                                                                                                                                                                                                                                                                                                                                                                                                                                                                                                                                                                                                                                                                                                                                                                                                                                                                                                                                                                                                                                                                                                                                                                                                                                                                                                                                                                                                                                                                                                |                      |                       |            | £650     |
| Albutt             | <b>Used</b> 2.0 cu/m bucket, 7'6" wide, JCB Q-fit brackets, solid but needs new edge.                                                                                                                                                                                                                                                                                                                                                                                                                                                                                                                                                                                                                                                                                                                                                                                                                                                                                                                                                                                                                                                                                                                                                                                                                                                                                                                                                                                                                                                                                                                                                                                                                                                                                                                                                                                                                                                                                                                                                                                                                                               |                      |                       | 2012       | £450     |
| Twose              | <b>Used</b> ABH04 round bale handler, removable sleeves, pin and cone brackets.                                                                                                                                                                                                                                                                                                                                                                                                                                                                                                                                                                                                                                                                                                                                                                                                                                                                                                                                                                                                                                                                                                                                                                                                                                                                                                                                                                                                                                                                                                                                                                                                                                                                                                                                                                                                                                                                                                                                                                                                                                                     |                      |                       | 2005       | £695     |
| Kverneland         | <i>Used</i> 856 Pro, straw blower/feeder, 6cu/m, 360 swivel chute, immaculate condition.                                                                                                                                                                                                                                                                                                                                                                                                                                                                                                                                                                                                                                                                                                                                                                                                                                                                                                                                                                                                                                                                                                                                                                                                                                                                                                                                                                                                                                                                                                                                                                                                                                                                                                                                                                                                                                                                                                                                                                                                                                            |                      |                       | 2016       | Due In   |
| <b>NEW AND USE</b> | D QUADBIKES                                                                                                                                                                                                                                                                                                                                                                                                                                                                                                                                                                                                                                                                                                                                                                                                                                                                                                                                                                                                                                                                                                                                                                                                                                                                                                                                                                                                                                                                                                                                                                                                                                                                                                                                                                                                                                                                                                                                                                                                                                                                                                                         |                      |                       |            |          |
| Suzuki             | New KingQuad 500 Power steering, Auto, electric 2/4wd, independent front & rear suspension, in ter                                                                                                                                                                                                                                                                                                                                                                                                                                                                                                                                                                                                                                                                                                                                                                                                                                                                                                                                                                                                                                                                                                                                                                                                                                                                                                                                                                                                                                                                                                                                                                                                                                                                                                                                                                                                                                                                                                                                                                                                                                  | ra green.            |                       |            | POA      |
| <b>NEW AND USE</b> | D RIDE ON MOWERS                                                                                                                                                                                                                                                                                                                                                                                                                                                                                                                                                                                                                                                                                                                                                                                                                                                                                                                                                                                                                                                                                                                                                                                                                                                                                                                                                                                                                                                                                                                                                                                                                                                                                                                                                                                                                                                                                                                                                                                                                                                                                                                    | Ť                    |                       |            |          |
| Stiga              | <b>New</b> Park Pro 540 IX front mower, power steering, 4wd, hydrostatic drive, 125cm mulching deck, hydrostatic drive, 125cm mulch | d deck lif           | t, 5yr warr           | anty*.     | £7,916   |
| Stiga              | <b>New</b> Park 520P front mower, power steering, 2wd, hydrostatic drive, 100cm mulching deck, 5yr warr                                                                                                                                                                                                                                                                                                                                                                                                                                                                                                                                                                                                                                                                                                                                                                                                                                                                                                                                                                                                                                                                                                                                                                                                                                                                                                                                                                                                                                                                                                                                                                                                                                                                                                                                                                                                                                                                                                                                                                                                                             |                      | -, -,· ··· <b></b> ·· | / -        | £3,416   |
| Mountfield         | <b>New</b> 1640H Lawn tractor, hydrostatic drive, 84cm deck, 240 litre collector, mulching plug, 5yr warrar                                                                                                                                                                                                                                                                                                                                                                                                                                                                                                                                                                                                                                                                                                                                                                                                                                                                                                                                                                                                                                                                                                                                                                                                                                                                                                                                                                                                                                                                                                                                                                                                                                                                                                                                                                                                                                                                                                                                                                                                                         |                      |                       |            | £2,333   |
|                    | D PEDESTRIAN MOWERS                                                                                                                                                                                                                                                                                                                                                                                                                                                                                                                                                                                                                                                                                                                                                                                                                                                                                                                                                                                                                                                                                                                                                                                                                                                                                                                                                                                                                                                                                                                                                                                                                                                                                                                                                                                                                                                                                                                                                                                                                                                                                                                 | , .                  |                       |            | 22,555   |
| Mountfield         | <b>New</b> SP53 pedestrian mower, 51cm cutting deck, 166cc Mountfield petrol engine, 60 litre collector, 2                                                                                                                                                                                                                                                                                                                                                                                                                                                                                                                                                                                                                                                                                                                                                                                                                                                                                                                                                                                                                                                                                                                                                                                                                                                                                                                                                                                                                                                                                                                                                                                                                                                                                                                                                                                                                                                                                                                                                                                                                          | vr warrar            | ntv*                  |            | £275     |
| Mountriela         | 31 33 pedestrian mower, 31cm cutting deck, 100cc mountained ped of engine, 60 little collector, 2                                                                                                                                                                                                                                                                                                                                                                                                                                                                                                                                                                                                                                                                                                                                                                                                                                                                                                                                                                                                                                                                                                                                                                                                                                                                                                                                                                                                                                                                                                                                                                                                                                                                                                                                                                                                                                                                                                                                                                                                                                   | yı vvarrar           | icy .                 |            | EZIJ     |